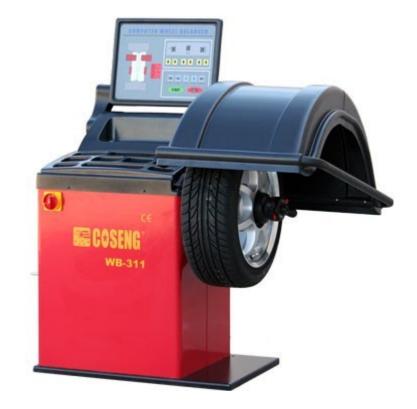

## **Technical Specifications**

| <ul> <li>Maximum Wheel Weight:</li> </ul> |
|-------------------------------------------|
|-------------------------------------------|

- Maximum Wheel Diameter:
- Maximum Wheel Width:
- Rim Diameter Capacity:
- Balancing Speed:
- Cycle Time:
- Accuracy:

- 65kg 800mm with closed hood 508mm 254mm - 609mm less than 200rpm 6 - 15 seconds
- 1g

### **Features**

- Semi Automatic Calibration
- Standard or Metric Display
- Automatic Start
- Motorcycle Adapters Optional
- Colour May Vary

# **Wheel Balancer**