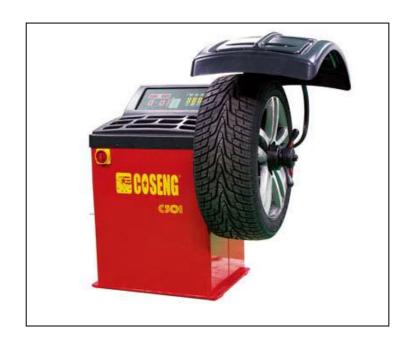

## **Wheel Balancer**

**WBC301** 

## HOISTS FOR EVERY SPACE

| <u>Specifications Table</u>            |                                                                              |
|----------------------------------------|------------------------------------------------------------------------------|
| Electrical Requirements                | See the manufacturer's Serial plate                                          |
| Product Compatibility                  | For Most Passenger Car And Light Truck<br>Wheels                             |
| Maximum Tire Diameter Capacity         | 31.5"/800mm                                                                  |
| Maximum Tire Width Capacity            | 20"                                                                          |
| Minimum/ Maximum Rim Diameter Capacity | 10"-24"                                                                      |
| Minimum/ Maximum Rim Width Capacity    | 1.5"-20"                                                                     |
| Maximum Tire/ Rim Weight Capacity      | 143Pounds/ 65KG                                                              |
| Balancing Speed                        | 200RPM                                                                       |
| Tire/ Rim Balancing Modes              | Normal, ALU1, ALU2, ALU3, ALU-S, Static                                      |
| Cycle Time 1                           | 8 Seconds                                                                    |
| Type of Data Entry                     | Keypad w/L.E.D. Display Indicators                                           |
| Self –Calibrating Function             | Semi-Automatic ,User –Assisted Data Entry<br>(1st Set –Up ,Or When Desired ) |
| Automatic Start Feature                | Starts When Safety Guard is Closed                                           |
| Brake Type                             | Automatic                                                                    |
| Wheel Stops                            | At Top                                                                       |
| Weight /Length Selections              | Ounce And Gram /Inch And Millimeter                                          |
| Balancing Accuracy                     | .035 Ounce (1Gram)                                                           |
| Overall Dimensions                     | 52"Wx40"Lx65"H(Safety Guard Open)                                            |
|                                        | 52"Wx38"Lx50-1/4"H(Safety Guard Closed)                                      |