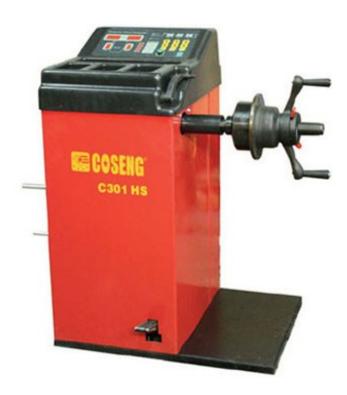

## **Technical Specifications**

Maximum Wheel Weight: 65kg
Maximum Wheel Diameter: 990.6mm
Maximum Wheel Width: 508mm

Rim Size (cars and light trucks): 254mm - 609.6mm

100rpm

Digital

120kg

1g

YES

Balancing Speed:

Power Supply: 12V & 240V

• Display:

Accuracy:

Low Weight:

Self Calibration:

• 6.8 Second Spin required

Hand spin

Car Adapters included

• Motorcycle Adapters Optional

• No wheel guard

Space saving

Colour may vary

# **Wheel Balancer**

### **WB301HS**