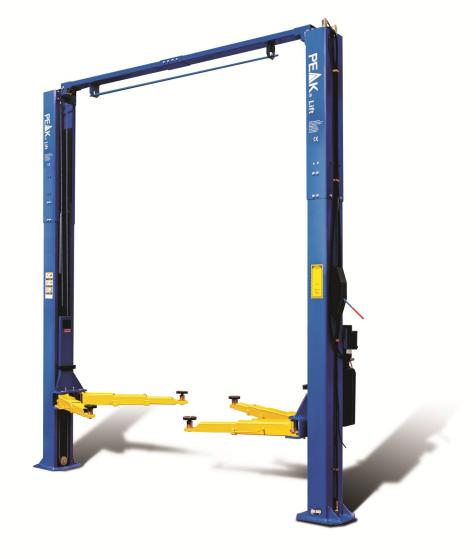

## PK3.70H-H DI (209CH)

2 Post - 3.7 Ton - Overhead - Drop in Pads

HOISTS FOR EVERY SPACE

## **Technical Specifications**

Capacity: 3.7Ton / 3700kg
 Overall Height: 4231mm / 4431mm

Overall Floor Width: 3428mm
Maximum Lift Height: 2085mm
Minimum Pad Height: 105mm
Width between Columns: 2850mm
Drive Through: 2480mm

## **Features**

- Clear floor design
- Super symmetric arms
- Asymmetric or Symmetric lifting
- Single point lock release
- Adjustable columns to accommodate varying ceiling heights
- 12 pad adapters included
- Powder coat finish