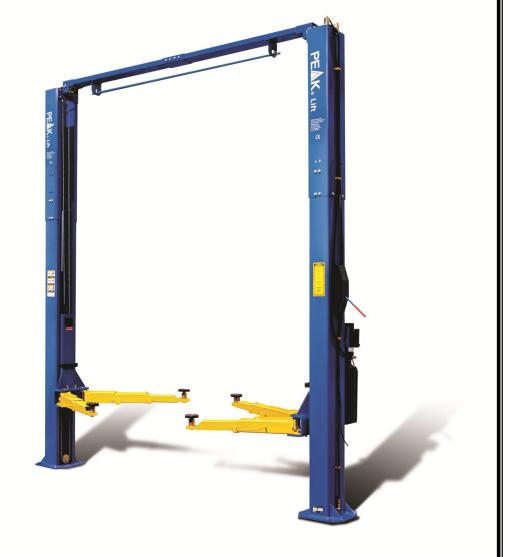

## **PK3.70H-H SP**

2 Post - 3.7 Ton - Overhead - Screw Pads

## HOISTS FOR EVERY SPACE

| Technical Specifications |                        |                  |
|--------------------------|------------------------|------------------|
| •                        | Capacity:              | 3.7 Ton / 3700kg |
| •                        | Overall Height:        | 4231mm / 4431mm  |
| •                        | Overall Floor Width:   | 3428mm           |
| •                        | Maximum Lift Height:   | 2085mm           |
| •                        | Minimum Pad Height:    | 105mm            |
| •                        | Width between Columns: | 2850mm           |
| •                        | Drive Through:         | 2480mm           |

## **Features**

- Clear floor design
- Super symmetric arms
- Asymmetric or Symmetric lifting
- Single point lock release
- Adjustable columns to accommodate varying ceiling heights
- 12 pad adapters included
- Powder coat finish