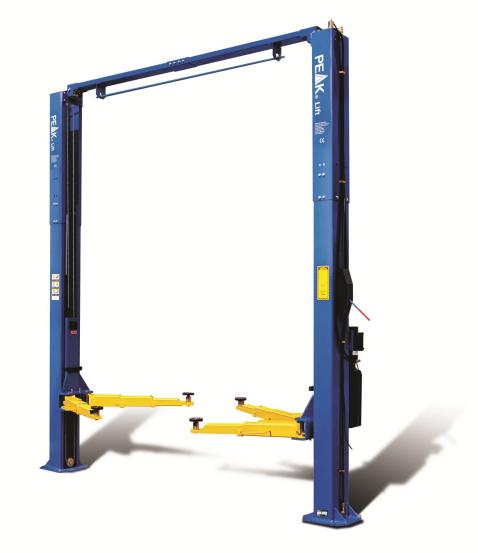

## PK3.70H-DI (209C)

2 Post - 3.7 Ton - Overhead - Drop in Pads

HOISTS FOR EVERY SPACE

## **Technical Specifications**

Capacity: 3.7 Ton / 3700kg
 Overall Height: 3621mm / 3821mm

• Overall Floor Width: 3428mm

• Maximum Lift Height: 1815—2085mm

Minimum Pad Height: 105mm
Width between Columns: 2850mm
Drive Through: 2480mm

## **Features**

- Clear floor design
- Super symmetric arms
- Asymmetric or Symmetric lifting
- Single point lock release
- Adjustable columns to accommodate varying ceiling heights
- 12 pad adapters included
- Powder coat finish