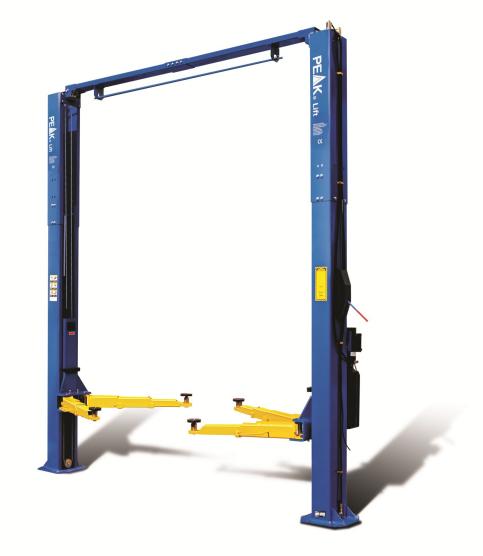

## PK3.70H-SP (209C)

2 Post - 3.7 Ton - Overhead - Screw Pads

HOISTS FOR EVERY SPACE

## **Technical Specifications**

Capacity: 3.7 Ton / 3700kg
 Overall Height: 3621mm / 3821mm

Overall Floor Width: 3428mm

Maximum Lift Height: 1815—2085mm

Minimum Pad Height: 105mm
Width between Columns: 2850mm
Drive Through: 2480mm

## **Features**

- Clear floor design
- Super symmetric arms
- Asymmetric or Symmetric lifting
- Single point lock release
- Adjustable columns to accommodate varying ceiling heights
- 2 Stage screw adapters
- Powder coat finish