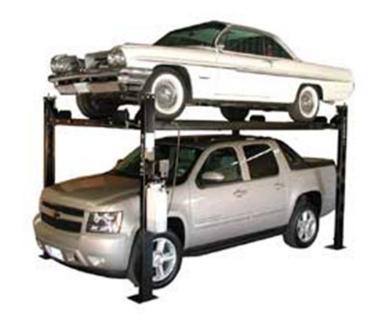

## TL3.6PH-H (PP8H)

3.6 Ton - 4 Post - High (2.0m) - Parking Hoist

HOISTS FOR EVERY SPACE

## **Features**

- Diamond plated runways
- Four wheel stops included
- Single point lock release
- Steel approach ramps included
- Perfect for storing or working on vehicles