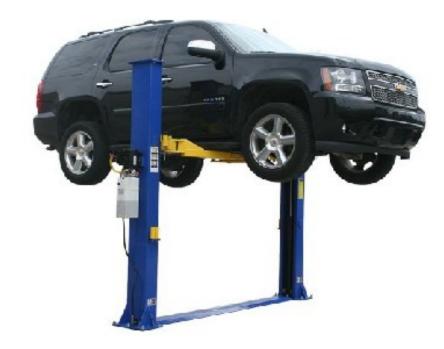

## TL4.0BPDI (9KBP)

2 Post - 4 Ton - Baseplate - Car Hoist - Drop in Pads

HOISTS FOR EVERY SPACE

## **Features**

- Baseplate design
- Symmetric arms
- 8 piece pad adapter set included
- Anchor bolts included
- Designed for low ceiling clearance