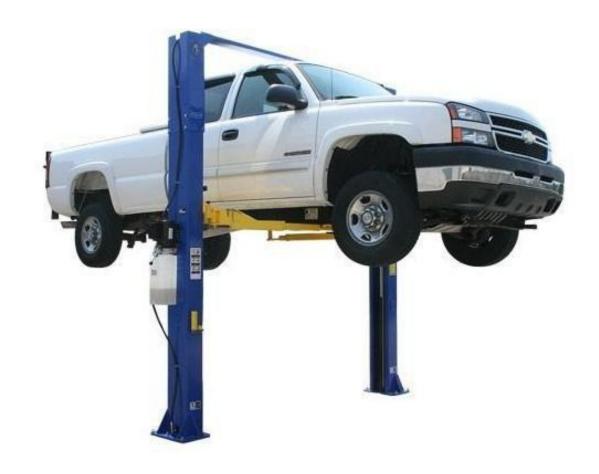

## TL4.00HDI (9KOH)

2 Post - 4 Ton - Overhead - Car Hoist - Drop In Pads

HOISTS FOR EVERY SPACE

## **Technical Specifications**

Capacity

• Overall height

Overall floor width

Outside column to Outside column

Max lift height (without adapters)

• Max lift height (with adapters)

Min pad height

• Inside column

Column sizeDrive through space

Base of hoist

Column thickness of steel

4000kg

3505mm - 3606mm

3428mm

3165mm

1879mm

2038mm

101mm 2878mm

184mm x 282mm

2349mm

342mm x 457mm

5 Guage (5.08mm)

## **Features**

- Overhead model
- Quality engineering & certification
- Truck adapters & anchor bolts included
- Symmetrical post design
- Asymmetric arms
- Powder coat finish
- 8 Piece pad adapter set included
- Anchor bolts included