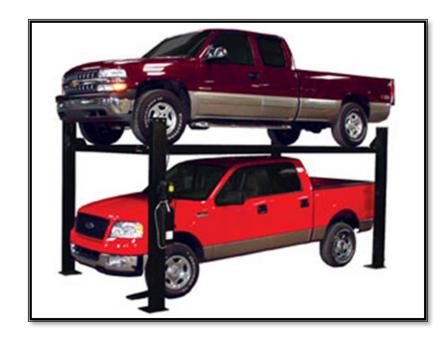

# **TL4.0PH (PP9)**

# 4 Ton - 4 Post - Workshop Hoist

## **Features**

- Commercial grade
- Ladder lock system
- Steel approach ramps included
- Single point lock release
- Four wheel stops included
- Perfect for storing or working on vehicles