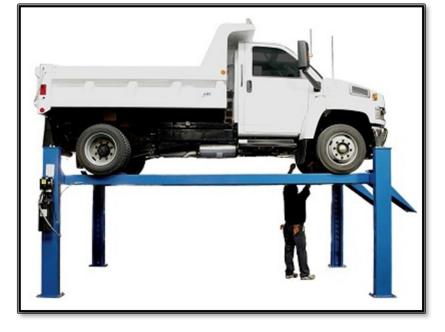

# **TL6.0PH (P14)**

6 Ton - 4 Post - Workshop Hoist

## **Technical Specifications**

| • | Capacity :<br>Lifting Height:          | 6 Ton / 6000kg<br>1880mm |
|---|----------------------------------------|--------------------------|
| • | Overall Width of Columns:              | 3327mm                   |
| • | Overall Length with Approach Ramps:    | 6223mm                   |
| • | Overall Length without Approach Ramps: | 5436mm                   |
| • | Length Between Columns:                | 4801mm                   |
| • | Runway Length:                         | 5232mm                   |
| • | Runway Width:                          | 546mm                    |
| • | Thickness of Runway:                   | 172mm                    |
| • | Width Between Runways:                 | 1092mm                   |
| • | Width Between Runway Rails:            | 1003mm                   |
| • | Outside Runway to Outside Runway:      | 2018mm                   |
| • | Clearance Under Runways:               | 1702mm                   |
| • | Column Dimension:                      | 228.6 x 152.4mm          |
| • | Base of Column:                        | 267mm x 362mm            |
| • | Clearance Between columns:             | 2921mm                   |
| • | Height of Columns:                     | 2260.6mm                 |
| • | Cable Diameter:                        | 13mm                     |
| • | Gauge Of Steel:                        | 5 gauge ( 5 mm)          |

## **Features**

- Commercial grade
- Air operated single point lock release