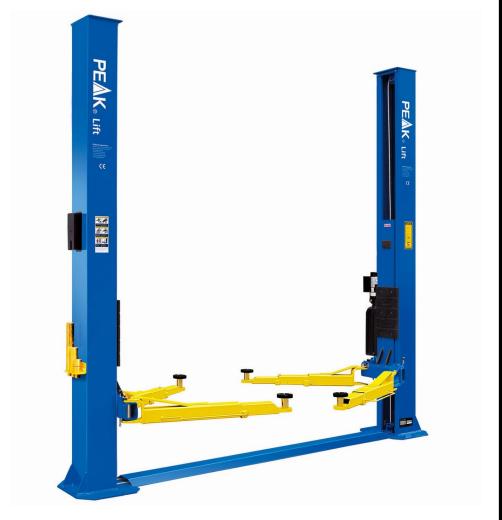

## **PK4.0BP** (210)

2 Post - 4 Ton - Baseplate - Drop In Pads

HOISTS FOR EVERY SPACE

## **Technical Specifications**

Lifting Capacity: 4000kg
Lifting Time: 55 seconds
Overall Height: 3369mm
Overall Width: 3516mm
Width Between Columns: 2850mm

• Raise Height: 1900 — 21700mm

• Minimum Pad Height: 115mm

## **Features**

- Dual hydraulic direct-drive cylinders, designed and made on ANSI standard, utilizing NOK oil seal for cylinder
- Self-lubricating UHMW Polyethylene sliders and bronze bush
- Single-point safety release, and dual safety design
- Supersymmetric (2 in 1)arms design, make lifts easily find the lift point of the car
- Stackable adapters 1.5", 3", 6" as standard
- Automatic arms restraints