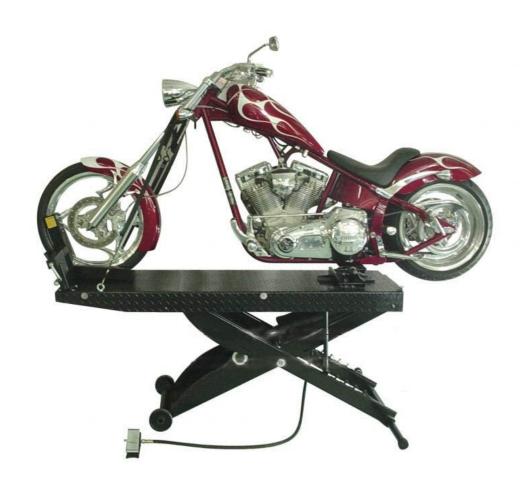

#### HOISTS FOR EVERY SPACE

### **Technical Specifications**

• Capacity: 450kgs

Length with ramp: 2870mm

• Length without ramp: 2360mm

• Removable approach ramp: 508mm

• Width: 600mm

Full Raise: 838mm

• Full Lower: 184mm

• Length of cut out: 495mm

• Cylinder: 178mm – Internal size: 153mm

Air Requirements: 90 / 100 PSI-5 CFM Delivery

• Gauge of steel: 10 (3.42mm)

#### **Features**

- Air Operated foot pedal
- Front wheel stop
- Diamond plate steel
- 5 locking Positions
- Rear stability Bar
- Removable front vice, with protective rubber inserts