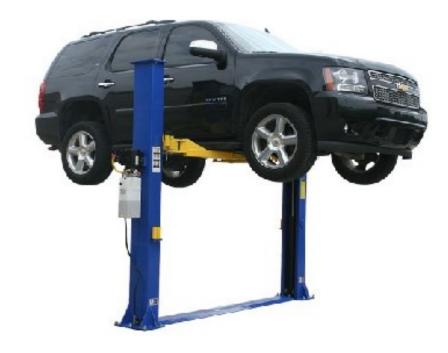

## TL4.0BPDI (9KBP)

2 Post - 4 Ton - Baseplate - Car Hoist - Drop in Pads

HOISTS FOR EVERY SPACE

## **Technical Specifications**

• Capacity: 4 Ton

• Overall Height: 2832mm

• Overall Floor Width: 3416mm

Outside Column to Outside Column: 3171mm

• Maximum Lift Height: 1892mm

• Minimum Pad Height: 127mm

• Inside Column: 2794mm

• Column Size: 184mm x 282mm

• Column Thickness of Steel: 5 gauge (5.08mm)

• Drive Through: 2565mm

Base Plate Width: 273mm

• Base Of Lift: 342mm x 463mm

## **Features**

- Baseplate design
- Symmetric arms
- 8 piece pad adapter set included
- Anchor bolts included
- Designed for low ceiling clearance