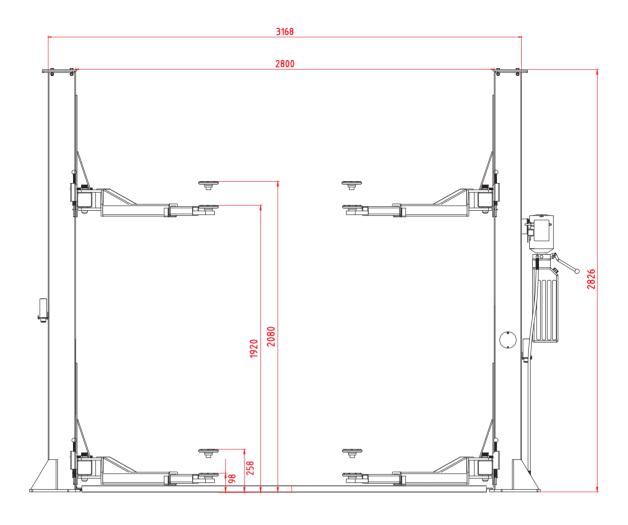

## Quality hoists you can trust

Tufflift offers a complete range of car, truck and motorcycle hoists for every application. Our extensive range caters for both enthusiasts and professionals. If you need a 2 post for a workshop, a 4 post for storage at home or specialised equipment for commercial workshops and service centres, we have a hoist to suit every space and budget.

## View our complete range at www.tufflift.com.au

2 Post Clear Floor Automotive Hoists
2 Post Base Plate Automotive Hoists
4 Post Automotive Hoists
Each hoist is built to comply with the required Australian standards
Worksafe design registered
Structural, electrical and hydraulics warranties







## TL4.0BPDI