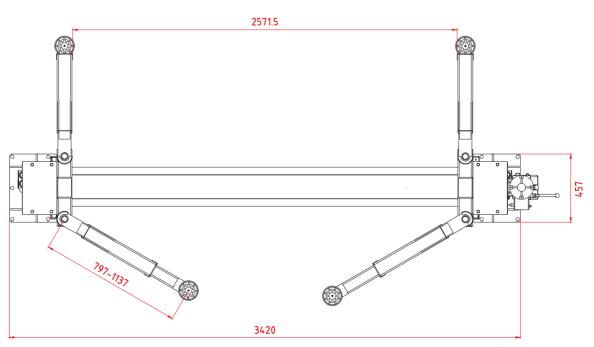

## Quality hoists you can trust

Tufflift offers a complete range of car, truck and motorcycle hoists for every application. Our extensive range caters for both enthusiasts and professionals. If you need a 2 post for a workshop, a 4 post for storage at home or specialised equipment for commercial workshops and service centres, we have a hoist to suit every space and budget.

## View our complete range at www.tufflift.com.au

2 Post Clear Floor Automotive Hoists
2 Post Base Plate Automotive Hoists
4 Post Automotive Hoists
Each hoist is built to comply with the required Australian standards
Worksafe design registered
Structural, electrical and hydraulics warranties







## TL4.0BPDI