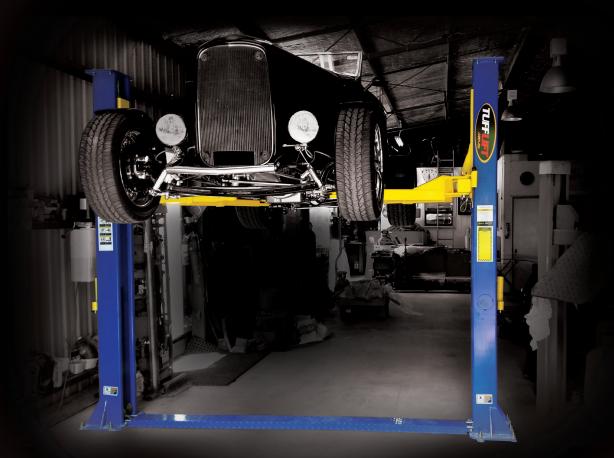

## Quality hoists you can trust

Tufflift offers a complete range of car, truck and motorcycle hoists for every application. Our extensive range caters for both enthusiasts and professionals. If you need a 2 post for a workshop, a 4 post for storage at home or specialised equipment for commercial workshops and service centres, we have a hoist to suit every space and budget.

## View our complete range at www.tufflift.com.au

2 Post Clear Floor Automotive Hoists
2 Post Base Plate Automotive Hoists
4 Post Automotive Hoists
Each hoist is built to comply with the required Australian standards
Worksafe design registered
Structural, electrical and hydraulics warranties