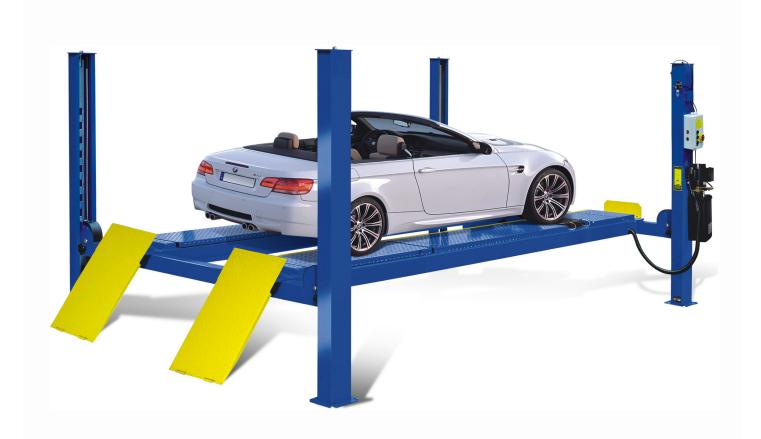

| SPECIFICATIONS |                     |                   |                 |                                  |                                      |                  |                             |                   |                 |
|----------------|---------------------|-------------------|-----------------|----------------------------------|--------------------------------------|------------------|-----------------------------|-------------------|-----------------|
| Model          | Lifting<br>Capacity | Lifting<br>Height | Lifting<br>Time | Overall<br>Length<br>(inc ramps) | Overall<br>Length<br>(without ramps) | Overall<br>Width | Width<br>Between<br>Columns | Minimum<br>Height | Motor           |
| AM4.0WA        | 4000Kg              | 1900mm            | 55 Seconds      | 5512mm                           | 4600mm                               | 3208mm           | 2852mm                      | 220mm             | 2.0 / 3.0<br>HP |

## **FEATURES**

4000kg Capacity

Electro-air control operation system

Mechanical self-locking & air-driven safety release

Cable driven, electric hydraulic power system

Skid proof diamond platform

2 adjustable turntable positions to suit different wheel bases

Adjustable platform with adjustable safety lock ladders

Dual safety device

Rolling jack included

Installation service available subject to location

2 Year hydraulic, electrical and mechanical warranty

5 Year structural warranty