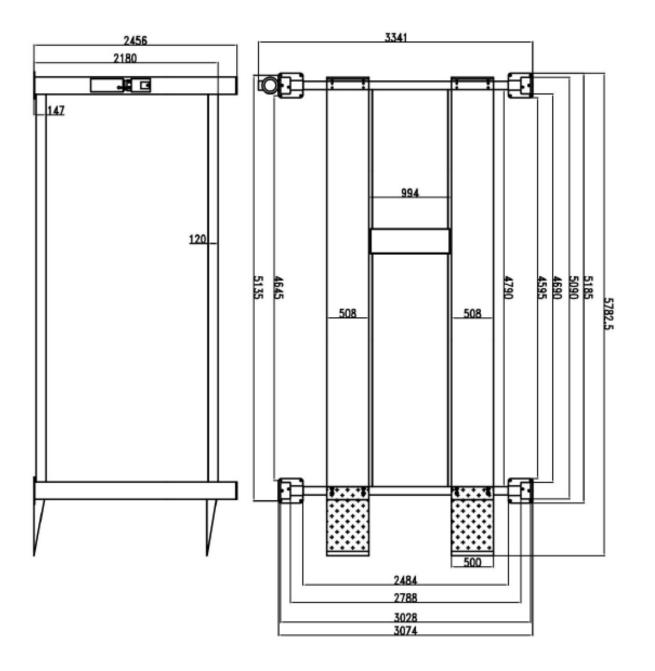

# TL4.0PH - 4ton Parking Hoist

| SPECIFICATIONS |                     |                   |                         |                           |                  |                 |                  |                             |                 |
|----------------|---------------------|-------------------|-------------------------|---------------------------|------------------|-----------------|------------------|-----------------------------|-----------------|
| Model          | Lifting<br>Capacity | Lifting<br>Height | Height<br>of<br>Columns | Width<br>without<br>motor | Overall<br>Width | Runway<br>Width | Runway<br>Length | Width<br>Between<br>Runways | Motor           |
| TL6.0PH        | 4000 Kg             | 2180mm            | 2256mm                  | 3074mm                    | 3341mm           | 508mm           | 5090mm           | 994mm                       | 2.0 / 3.0<br>HP |