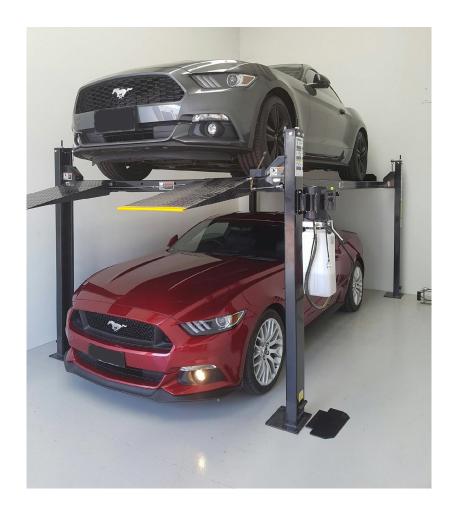

# TL4.0PH - 4ton Parking Hoist

| SPECIFICATIONS |                     |                   |                         |                           |                  |                 |                  |                             |                 |
|----------------|---------------------|-------------------|-------------------------|---------------------------|------------------|-----------------|------------------|-----------------------------|-----------------|
| Model          | Lifting<br>Capacity | Lifting<br>Height | Height<br>of<br>Columns | Width<br>without<br>motor | Overall<br>Width | Runway<br>Width | Runway<br>Length | Width<br>Between<br>Runways | Motor           |
| TL6.0PH        | 4000 Kg             | 2180mm            | 2256mm                  | 3074mm                    | 3341mm           | 508mm           | 5090mm           | 994mm                       | 2.0 / 3.0<br>HP |

### FEATURES

4000kg Capacity 5 Gauage Steel (5mm) Single point lock release Double your parking space Perfect for storing or working on vehicles Four wheel stops included Available in single or three phase power Includes hydraulic oil Installation service available subject to location 12 Months hydraulic, electrical and mechanical warranty 5 Year structural warranty Australian Standards Certification Worksafe Design Registration