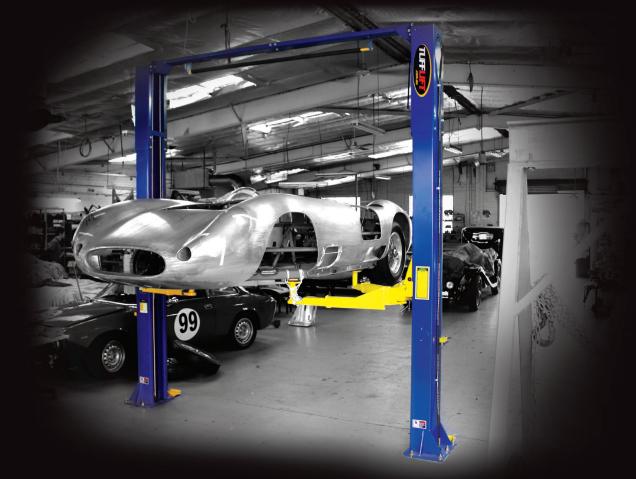

## Quality hoists you can trust

Tufflift offers a complete range of car, truck and motorcycle hoists for every application. Our extensive range caters for both enthusiasts and professionals. If you need a 2 post for a workshop, a 4 post for storage at home or specialised equipment for commercial workshops and service centres, we have a hoist to suit every space and budget.