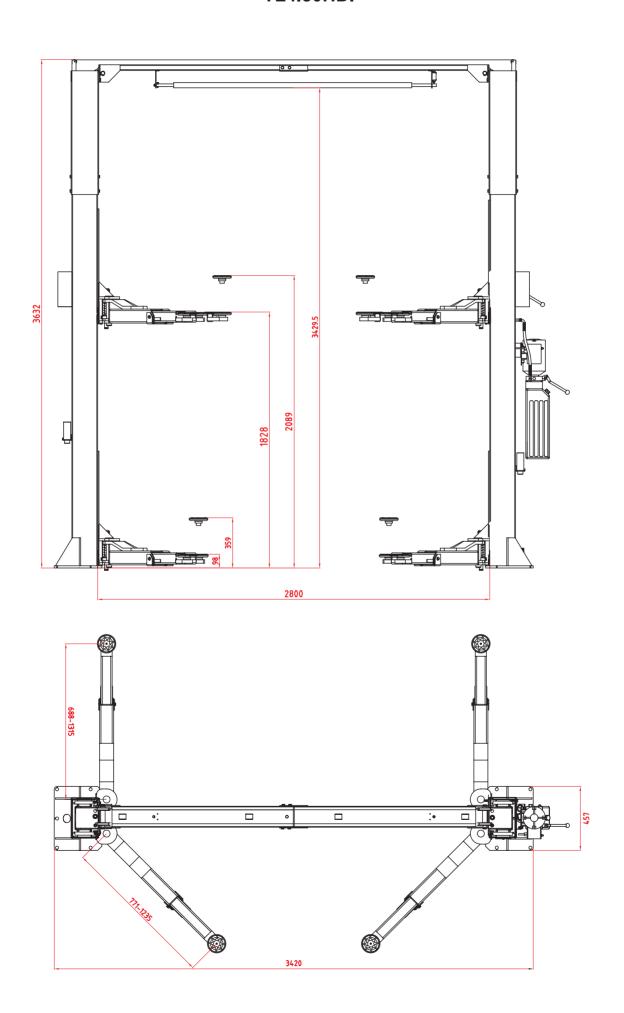

## View our complete range at www.tufflift.com.au

| 2 Post Clear Floor Automotive Hoists | <ul><li>Motorcycle Lifts</li><li>Auto Body Rotisserie</li></ul>      |
|--------------------------------------|----------------------------------------------------------------------|
| 2 Post Base Plate Automotive Hoists  | General Garage Equipment                                             |
| 4 Post Automotive Hoists             | Each hoist is built to comply with the required Australian standards |
| Worksafe design registered           | Structural, electrical and hydraulics warranties                     |