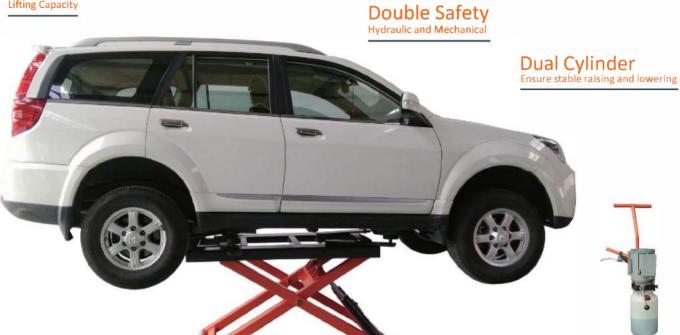

#### **MAIN FEATURES**

- Manual safety lock release.
- Easy to move.
- Dual cylinder structure, ensure stable raising and lowering.
- Ideal for tire service and narrow bays.
- Mobile or fixed mount design.
- Powder coated finish.
- It has been proofed by dynamic test with 115% of rated capacity and static test with 150% capacity.