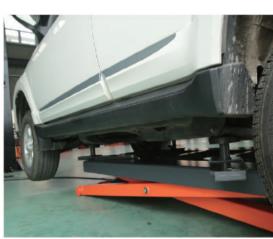

#### **MAIN FEATURES**

- Manual safety lock release.
- Easy to move.
- Dual cylinder structure, ensure stable raising and lowering.
- Ideal for tire service and narrow bays.
- Mobile or fixed mount design.
- Powder coated finish.
- It has been proofed by dynamic test with 115% of rated capacity and static test with 150% capacity.

#### **TECHNICAL DATA**

| MODEL NO.          | EE-TS6600           |
|--------------------|---------------------|
| Lifting capacity   | 2700Kg              |
| Max lifting height | 1,200mm(47.3")      |
| Min height         | 135mm(5.3")         |
| Lifting time       | 455                 |
| Capacity of motor  | 2.2Kw               |
| Air supply         | 6~8Kg/cm²           |
| Net weight         | 450kg(990lbs)       |
| Electricity supply | 220V/230V/380V/400V |