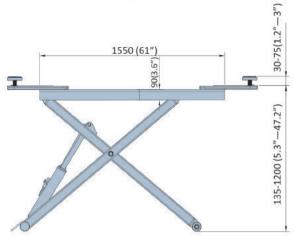

#### **TECHNICAL DATA**

| MODEL NO.          | EE-TS6600           |
|--------------------|---------------------|
| Lifting capacity   | 2700Kg              |
| Max lifting height | 1,200mm(47.3")      |
| Min height         | 135mm(5.3")         |
| Lifting time       | 455                 |
| Capacity of motor  | 2.2Kw               |
| Air supply         | 6~8Kg/cm²           |
| Net weight         | 450kg(990lbs)       |
| Electricity supply | 220V/230V/380V/400V |

## **OVERALL DIMENSION**