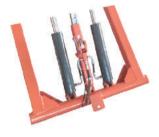

#### **DETAIL DISPLAY**

Straight Arm

Mechanical Safety Lock

**Dual Cylinder Structure** 