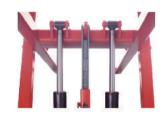

#### **DETAIL DISPLAY**

Straight Arm

Mechanical Safety Lock

**Dual Cylinder Structure** 