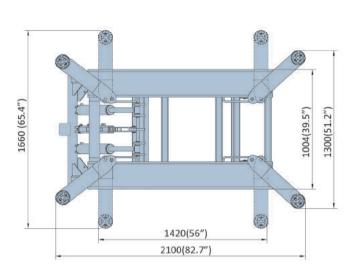

y lock release.
- Easy to move.
- Dual cylinder structure, ensure stable raising and lowering.
- Ideal for tire service and narrow bays.
- Mobile or fixed mount design.
- Powder coated finish.
- It has been proofed by dynamic test with 115% of rated capacity and static test with 150% capacity.

#### **TECHNICAL DATA**

| MODEL NO.          | EE-TS6600           |
|--------------------|---------------------|
| Lifting capacity   | 2700Kg              |
| Max lifting height | 1,200mm(47.3")      |
| Min height         | 135mm(5.3")         |
| Lifting time       | 455                 |
| Capacity of motor  | 2.2Kw               |
| Air supply         | 6~8Kg/cm²           |
| Net weight         | 450kg(990lbs)       |
| Electricity supply | 220V/230V/380V/400V |

## **OVERALL DIMENSION**





#### **DETAIL DISPLAY**







Straight Arm

Mechanical Safety Lock

**Dual Cylinder Structure**