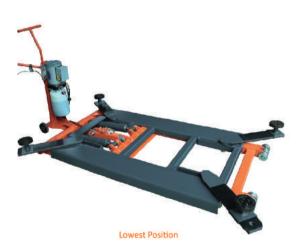

# MID RISE SCISSOR LIFT

### 1200MM Lifting Height

#### **MAIN FEATURES**

- Manual safety lock release.
- Easy to move.
- Dual cylinder structure, ensure stable raising and lowering.
- Ideal for tire service and narrow bays.
- Mobile or fixed mount design.
- Powder coated finish.
- It has been proofed by dynamic test with 115% of rated capacity and static test with 150% capacity.

#### **TECHNICAL DATA**

| MODEL NO.          | EE-TS6600           |
|--------------------|---------------------|
| Lifting capacity   | 2700Kg              |
| Max lifting height | 1,200mm(47.3")      |
| Min height         | 135mm(5.3")         |
| Lifting time       | 455                 |
| Capacity of motor  | 2.2Kw               |
| Air supply         | 6~8Kg/cm²           |
| Net weight         | 450kg(990lbs)       |
| Electricity supply | 220V/230V/380V/400V |