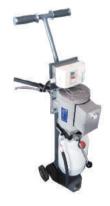

#### **MAIN FEATURES**

- Manual safety lock release.
- Easy to move.
- Dual cylinder structure, ensure stable raising and lowering.
- Ideal for tire service and narrow bays.
- Mobile or fixed mount design.
- Powder coated finish.
- It has been proofed by dynamic test with 115% of rated capacity and static test with 150% capacity.

#### **DETAIL DISPLAY**

Straight Arm

Mechanical Safety Lock

**Dual Cylinder Structure** 