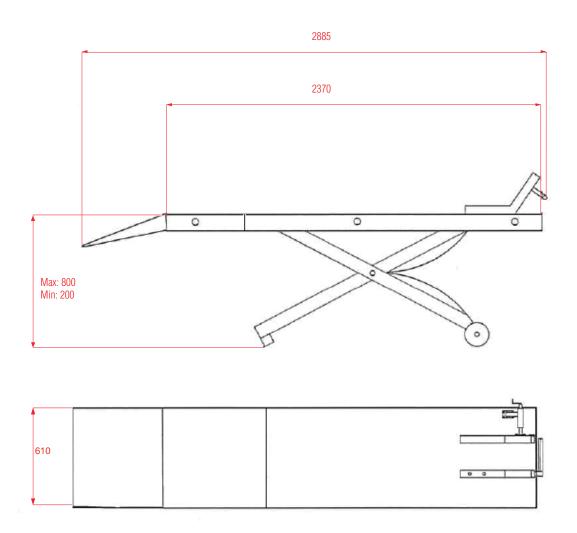

### **Specifications**

| Model   | Lifting<br>Capacity | Lifting<br>Height | Lifting<br>Time | Overall Length<br>(Inc. Ramp) | Runway<br>Length | Overall<br>Width | Min.<br>Height | G.W    | Air<br>Pressure |
|---------|---------------------|-------------------|-----------------|-------------------------------|------------------|------------------|----------------|--------|-----------------|
| TL.45MH | 450 Kg              | 800 mm            | 20 sec          | 2885 mm                       | 2370 mm          | 610 mm           | 200 mm         | 207 Kg | 90-100 PSI      |