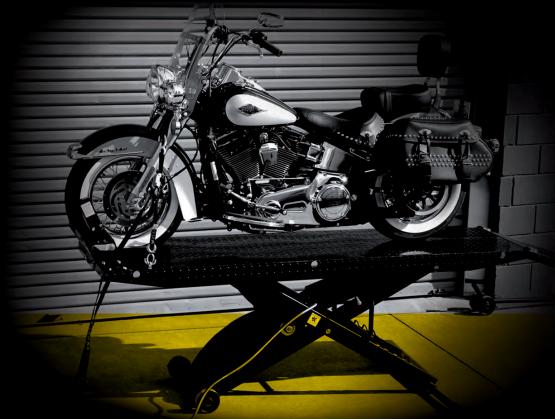

# **Hoists for every space**

The Tufflift ProCycle motorcycle hoist with drop tail is ideal for both enthusiast and professional. Built to the highest quality specifications with the addition of the removable droptail, allows better access to the rear end for loading and unloading. Tufflift offers an extensive range of both bike and car workshop plus storage solutions and we have a hoist to suit every space and budget.

## TL0.45MH ProCycle Drop Tail features:

- Air Operated Foot Pedal
  - Rear Stability Bar

Front Wheel Stop

- Removeable Front Vice with protective rubber inserts
- Diamond Plated Steel
- 5 Locking Positions
- XLT kit and Blackjack is an optional accessory