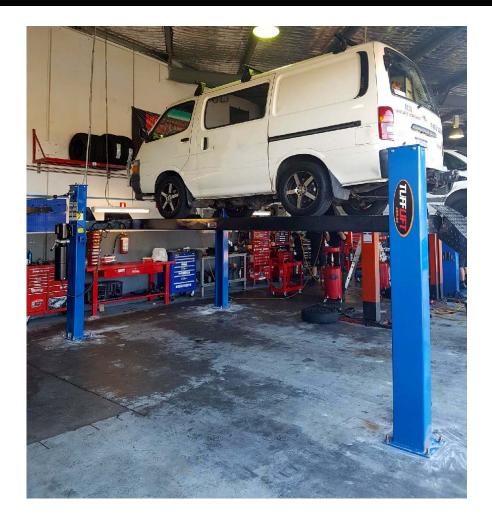

## **FEATURES**

6000kg Capacity Diamond plated runways Pneumatic Single Point Lock Release Storage solutions for commercial vehicles and machinery

Available in single or three phase power

Jack Beams available

Includes hydraulic oil

Installation service available subject to location

12 Months hydraulic, electrical and mechanical warranty

5 Year structural warranty

Australian Standards Certification

Worksafe Design Registration