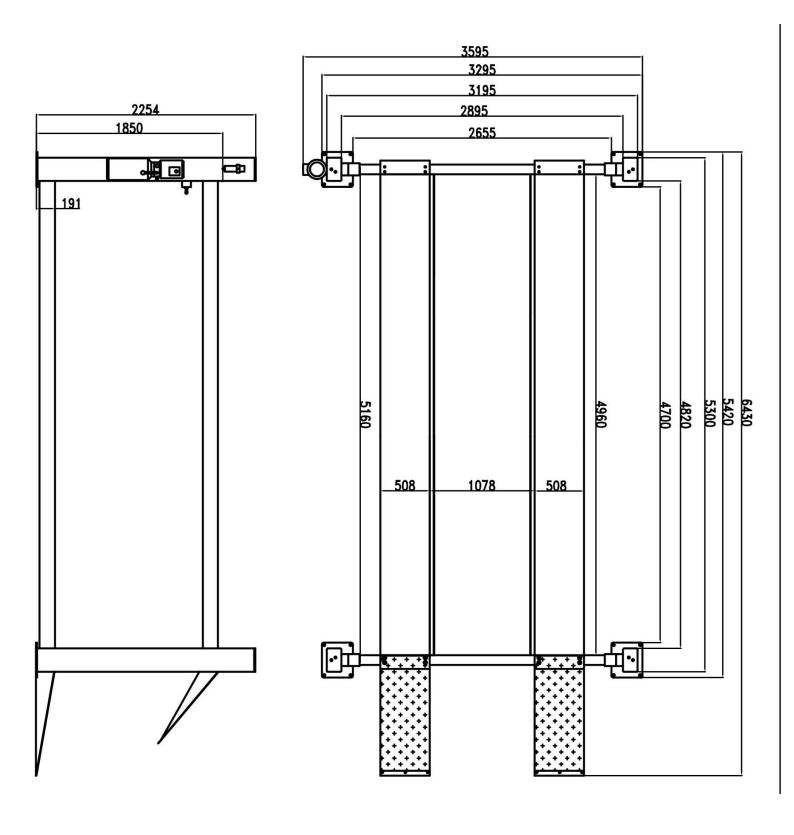

| SPECIFICATIONS |                     |                   |                         |                           |                  |                 |                  |                             |                 |
|----------------|---------------------|-------------------|-------------------------|---------------------------|------------------|-----------------|------------------|-----------------------------|-----------------|
| Model          | Lifting<br>Capacity | Lifting<br>Height | Height<br>of<br>Columns | Width<br>without<br>motor | Overall<br>Width | Runway<br>Width | Runway<br>Length | Width<br>Between<br>Runways | Motor           |
| TL6.0PH        | 6000Kg              | 1891mm            | 2254mm                  | 3295mm                    | 3595mm           | 508mm           | 4960mm           | 1078mm                      | 2.0 / 3.0<br>HP |