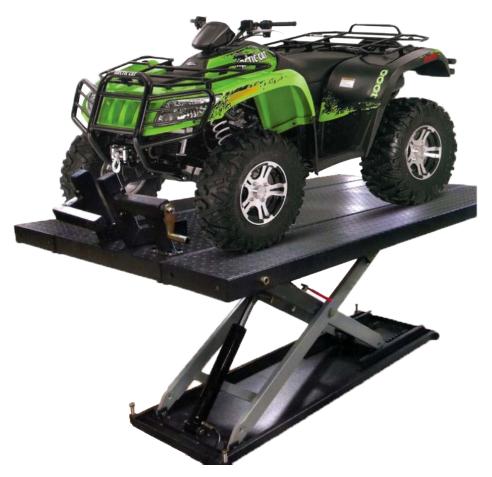

## **TL.60MH Motorcycle & ATV Lift**

**TL.60MH/MC-600 ATV** is a professional motorcycle and ATV lift with 600kg capacity, it comes with an adjustable wheel vice and approach ramps.

| SPECIFICATIONS with extension kit |                     |                   |                 |                              |                  |                  |                   |                 |       |
|-----------------------------------|---------------------|-------------------|-----------------|------------------------------|------------------|------------------|-------------------|-----------------|-------|
| Model                             | Lifting<br>Capacity | Lifting<br>Height | Lifting<br>Time | Overall Length<br>(inc Ramp) | Runway<br>Length | Overall<br>Width | Minimum<br>Height | Gross<br>Weight | Motor |
| TL.60MH/MC-600 ATV                | 600Kg               | 1090mm            | 23Sec           | 2755mm                       | 2250mm           | 1220mm           | 155mm             | 250Kg           | 1.5HP |

## **FEATURES & OPTIONAL EXTRAS**

- 600Kg Capacity.
- Electric hydraulic control.
- O Automatic safety lock activation.
- Skid proof diamond platform.
- S Removeable rear cover is convenient for rear wheel changing.
- Quick removeable approach ramps.
- Adjustable wheel vice to extend axle base up to 410mm.
- Optional lifting jack; perfect for wheel removal