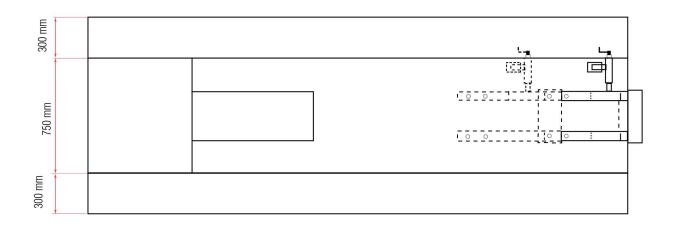

## **TL.60MH Motorcycle & ATV Lift**

**TL.60MH/MC-600 ATV** is a professional motorcycle and ATV lift with 600kg capacity, it comes with an adjustable wheel vice and approach ramps.

| SPECIFICATIONS with extension kit |                     |                   |                 |                              |                  |                  |                   |                 |       |
|-----------------------------------|---------------------|-------------------|-----------------|------------------------------|------------------|------------------|-------------------|-----------------|-------|
| Model                             | Lifting<br>Capacity | Lifting<br>Height | Lifting<br>Time | Overall Length<br>(inc Ramp) | Runway<br>Length | Overall<br>Width | Minimum<br>Height | Gross<br>Weight | Motor |
| TL.60MH/MC-600 ATV                | 600Kg               | 1090mm            | 23Sec           | 2755mm                       | 2250mm           | 1220mm           | 155mm             | 250Kg           | 1.5HP |