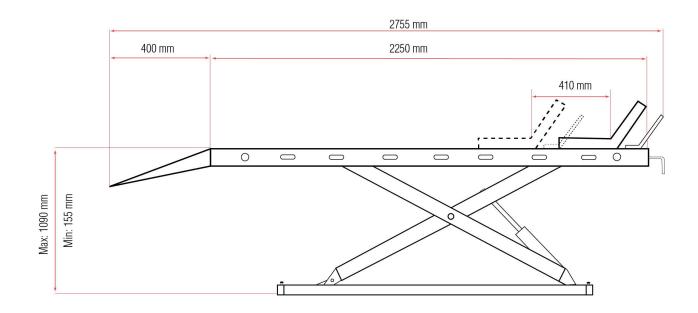

## **TL.60MH Motorcycle & ATV Lift**

**TL.60MH/MC-600 ATV** is a professional motorcycle and ATV lift with 600kg capacity, it comes with an adjustable wheel vice and approach ramps.

| SPECIFICATIONS with extension kit |                     |                   |                 |                              |                  |                  |                   |                 |       |
|-----------------------------------|---------------------|-------------------|-----------------|------------------------------|------------------|------------------|-------------------|-----------------|-------|
| Model                             | Lifting<br>Capacity | Lifting<br>Height | Lifting<br>Time | Overall Length<br>(inc Ramp) | Runway<br>Length | Overall<br>Width | Minimum<br>Height | Gross<br>Weight | Motor |
| TL.60MH/MC-600 ATV                | 600Kg               | 1090mm            | 23Sec           | 2755mm                       | 2250mm           | 1220mm           | 155mm             | 250Kg           | 1.5HP |