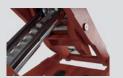

## OVERALL DIMENSION

Anti-abrasion Slider

Height Limit Switch

Mechanical Safety Lock

24v Safe Control System

Start-Up Plate

Four Cylinder Design

## **FULL RISE SCISSOR LIFT**

- 4000KG(9000LBS.) lifting capacity.
- Surface or recessed mount.
- 130mm(5 1/8") initial height.
- Four cylinder design.
- Pneumatic released safety locking system
- Drive-on ramps lock into position as platform extensions.
- Steady raising and lowering, no noise when lowered to
- Durable cylinders with anti-surge valves.
- 24V safe control system.
- Height limit switch.
- Powder coated finish.
- Self-lubricated bushing and bearing.
- Aluminum motor with fan on top to avoid overheating caused by long time working.
- It has been proofed by dynamic test with 115% of rated capacity and static test with 150% capacity.