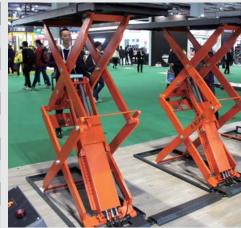

## **EE-65A.40T**

## **FULL RISE SCISSOR LIFT**

- 4000KG(9000LBS.) lifting capacity.
- Surface or recessed mount.
- 130mm(5 1/8") initial height.
- Four cylinder design.
- Pneumatic released safety locking system
- Drive-on ramps lock into position as platform extensions.
- Steady raising and lowering, no noise when lowered to
- Durable cylinders with anti-surge valves.
- 24V safe control system.
- Height limit switch.
- Powder coated finish.
- Self-lubricated bushing and bearing.
- Aluminum motor with fan on top to avoid overheating caused by long time working.
- It has been proofed by dynamic test with 115% of rated capacity and static test with 150% capacity.

## **TECHNICAL DATA**

| MODEL NO.          | EE-65A.40T                  |
|--------------------|-----------------------------|
| Lifting capacity   | 4000Kg(9000LBS.)            |
| Max lifting height | 1950mm(76 3/4")             |
| Min height         | 130mm(5 1/8")               |
| Lifting time       | 50-60\$                     |
| Capacity of motor  | 2.2kW / 3.0kW               |
|                    | 6-8bar                      |
| Platform width     | 650mm(25 5/8")              |
| Weight             | 1000Kg(2200LBS.)            |
| Electricity supply | According To Customer Needs |