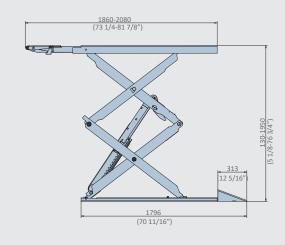

## **TECHNICAL DATA**

| MODEL NO.          | EE-65A.40T                  |
|--------------------|-----------------------------|
| Lifting capacity   | 4000Kg(9000LBS.)            |
| Max lifting height | 1950mm(76 3/4")             |
| Min height         | 130mm(5 1/8")               |
| Lifting time       | 50-60\$                     |
| Capacity of motor  | 2.2kW / 3.0kW               |
|                    | 6-8bar                      |
| Platform width     | 650mm(25 5/8")              |
| Weight             | 1000Kg(2200LBS.)            |
| Electricity supply | According To Customer Needs |