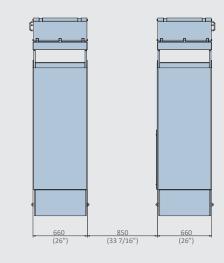

## **TECHNICAL DATA**

| MODEL NO.          | EE-65A.40T                  |
|--------------------|-----------------------------|
| Lifting capacity   | 4000Kg(9000LBS.)            |
| Max lifting height | 1950mm(76 3/4")             |
| Min height         | 130mm(5 1/8")               |
| Lifting time       | 50-60\$                     |
| Capacity of motor  | 2.2kW / 3.0kW               |
|                    | 6-8bar                      |
| Platform width     | 650mm(25 5/8")              |
| Weight             | 1000Kg(2200LBS.)            |
| Electricity supply | According To Customer Needs |