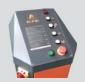

## **FULL RISE SCISSOR LIFT**

- 4000KG(9000LBS.) lifting capacity.
- Surface or recessed mount.
- 130mm(5 1/8") initial height.
- Four cylinder design.
- Pneumatic released safety locking system
- Drive-on ramps lock into position as platform extensions.
- Steady raising and lowering, no noise when lowered to
- Durable cylinders with anti-surge valves.
- 24V safe control system.
- Height limit switch.
- Powder coated finish.
- Self-lubricated bushing and bearing.
- Aluminum motor with fan on top to avoid overheating caused by long time working.
- It has been proofed by dynamic test with 115% of rated capacity and static test with 150% capacity.

## **TECHNICAL DATA**

| MODEL NO.          | EE-65A.40T                  |
|--------------------|-----------------------------|
| Lifting capacity   | 4000Kg(9000LBS.)            |
| Max lifting height | 1950mm(76 3/4")             |
| Min height         | 130mm(5 1/8")               |
| Lifting time       | 50-60\$                     |
| Capacity of motor  | 2.2kW / 3.0kW               |
|                    | 6-8bar                      |
| Platform width     | 650mm(25 5/8")              |
| Weight             | 1000Kg(2200LBS.)            |
| Electricity supply | According To Customer Needs |