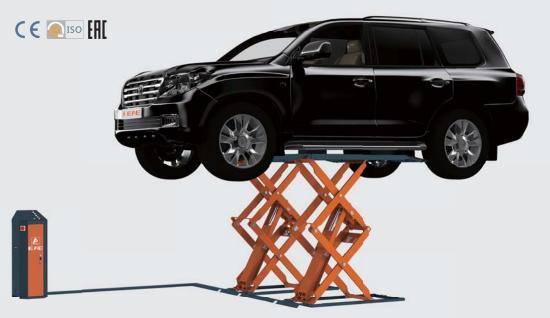

## OVERALL DIMENSION

Anti-abrasion Slider

Height Limit Switch

Mechanical Safety Lock

24v Safe Control System

Start-Up Plate

Four Cylinder Design

## **FULL RISE SCISSOR LIFT**

- 4000KG(9000LBS.) lifting capacity.
- Surface or recessed mount.
- 130mm(5 1/8") initial height.
- Four cylinder design.
- Pneumatic released safety locking system
- Drive-on ramps lock into position as platform extensions.
- Steady raising and lowering, no noise when lowered to
- Durable cylinders with anti-surge valves.
- 24V safe control system.
- Height limit switch.
- Powder coated finish.
- Self-lubricated bushing and bearing.
- Aluminum motor with fan on top to avoid overheating caused by long time working.
- It has been proofed by dynamic test with 115% of rated capacity and static test with 150% capacity.