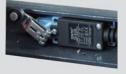

## OVERALL DIMENSION

Anti-abrasion Slider

Height Limit Switch

Mechanical Safety Lock

24v Safe Control System

Start-Up Plate

Four Cylinder Design

## **FULL RISE SCISSOR LIFT**

- 4000KG(9000LBS.) lifting capacity.
- Surface or recessed mount.
- 130mm(5 1/8") initial height.
- Four cylinder design.
- Pneumatic released safety locking system
- Drive-on ramps lock into position as platform extensions.
- Steady raising and lowering, no noise when lowered to
- Durable cylinders with anti-surge valves.
- 24V safe control system.
- Height limit switch.
- Powder coated finish.
- Self-lubricated bushing and bearing.
- Aluminum motor with fan on top to avoid overheating caused by long time working.
- It has been proofed by dynamic test with 115% of rated capacity and static test with 150% capacity.