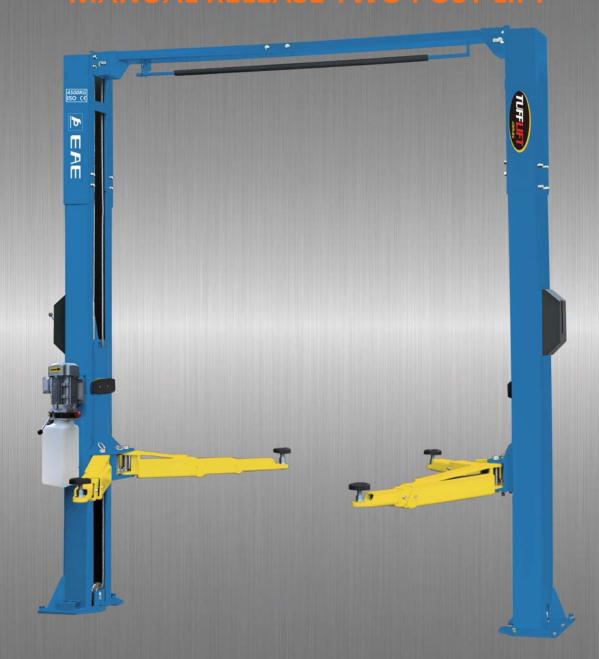

# EE-C10 MANUAL RELEASE TWO POST LIFT

4.5T 10000LBS. Lifting Capacity 95MM 3 3/4" Min. Height 1800MM 70 7/8" Max. Lifting Height

## **EE-C10 MANUAL RELEASE TWO POST LIFT**

#### **Main Features**

- 4500kg(10000LBS.) lifting capacity.
- 1900mm(74 3/4") Max. lifting height with standard SUV adapters.
- Single side release for mechanical safety locking unit.
- Cylinder straight top device, run more smoothly.

- Clear floor design for easy movement of maintenance equipment under the raised vehicle.
- Durable cylinders in each column carry with anti-surge valves.
- Screw-up lifting pads with clearance height less than 95mm(3 3/4").