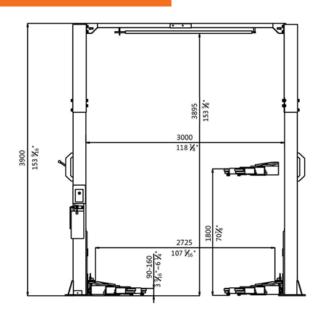

#### **Overall Dimension & Technical Data**

| MODEL NO.                                     | EE-C10                      |
|-----------------------------------------------|-----------------------------|
| Lifting capacity                              | 4500KG(10000LBS)            |
| Column height                                 | 3900mm(153 9/16")           |
| Max lifting height                            | 1800mm(70 7/8")             |
| Max lifting height with standard SUV adapters | 1900mm(74 3/4")             |
| Min height                                    | 95mm(3 3/4")                |
| Lifting time                                  | 55S                         |
| Capacity of motor                             | 2.2KW                       |
| Rated oil pressure                            | 18Mpa                       |
| Drive through                                 | 2725mm(107 5/16")           |
| Weight                                        | 644KG(1420LBS)              |
| Electricity supply                            | According To Customer Needs |

<sup>\*</sup>Lifting height is measured with adjustable screw pads in highest position. Machine shown with optional equipment. Actual product appearance may differ.