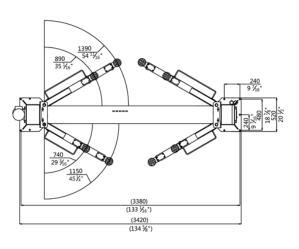

#### **Overall Dimension & Technical Data**

| MODEL NO.                                     | EE-C10                      |
|-----------------------------------------------|-----------------------------|
| Lifting capacity                              | 4500KG(10000LBS)            |
| Column height                                 | 3900mm(153 9/16")           |
| Max lifting height                            | 1800mm(70 7/8")             |
| Max lifting height with standard SUV adapters | 1900mm(74 3/4")             |
| Min height                                    | 95mm(3 3/4")                |
| Lifting time                                  | 55S                         |
| Capacity of motor                             | 2.2KW                       |
| Rated oil pressure                            | 18Mpa                       |
| Drive through                                 | 2725mm(107 5/16")           |
| Weight                                        | 644KG(1420LBS)              |
| Electricity supply                            | According To Customer Needs |

<sup>\*</sup>Lifting height is measured with adjustable screw pads in highest position. Machine shown with optional equipment. Actual product appearance may differ.