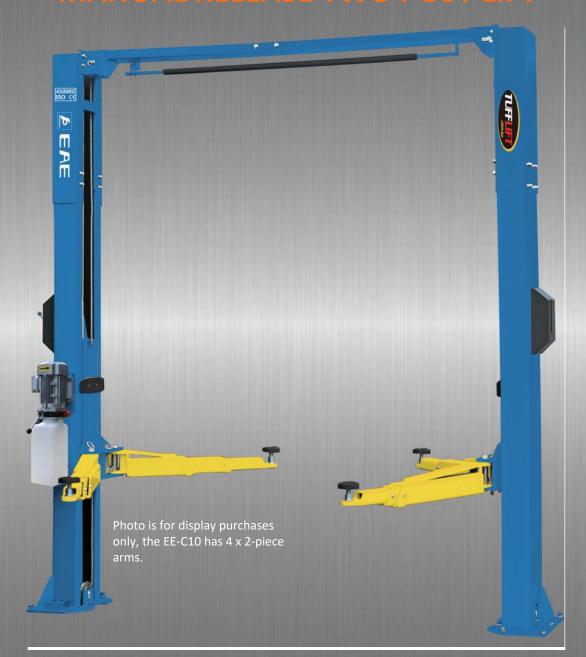

## EE-C10 MANUAL RELEASE TWO POST LIFT

4.5T 10000LBS. Lifting Capacity 95MM 3 3/4" Min. Height 1800MM 70 7/8" Max. Lifting Height

## **EE-C10 MANUAL RELEASE TWO POST LIFT**

## **Main Features**

- 4500kg(10000LBS.) lifting capacity.
- 1900mm(74 3/4") Max. lifting height with standard SUV adapters. Single
- side release for mechanical safety locking unit.
- Cylinder straight top device, run more smoothly.

- Clear floor design for easy movement of maintenance equipment under the raised vehicle.
- Durable cylinders in each column carry with anti-surge valves.
- Screw-up lifting pads with clearance height less than 95mm(3 3/4").