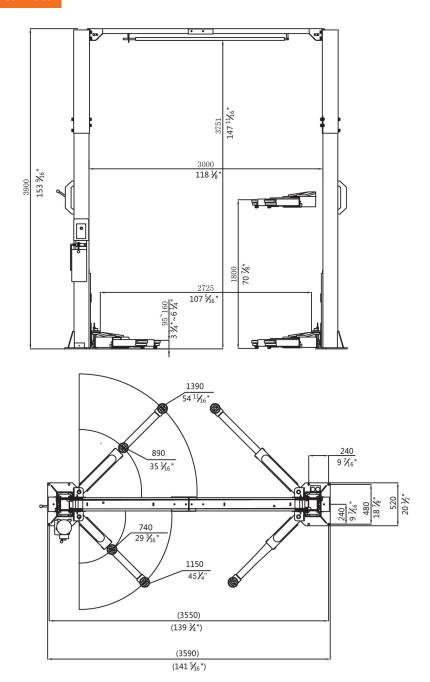

## **Overall Dimension & Technical Data**

| MODEL NO.                                     | EE-C10                      |
|-----------------------------------------------|-----------------------------|
| Lifting capacity                              | 4500KG(10000LBS)            |
| Column height                                 | 3900mm(153 9/16")           |
| Max lifting height                            | 1800mm(70 7/8")             |
| Max lifting height with standard SUV adapters | 1900mm(74 3/4")             |
| Min height                                    | 95mm(3 3/4")                |
| Lifting time                                  | 55S                         |
| Capacity of motor                             | 2.2KW                       |
| Rated oil pressure                            | 18Mpa                       |
| Drive through                                 | 2725mm(107 5/16")           |
| Weight                                        | 644KG(1420LBS)              |
| Electricity supply                            | According To Customer Needs |