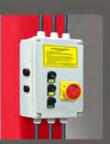

Extension platform

Electro-air safety release

Each Alignment lift needs one set of turnplates