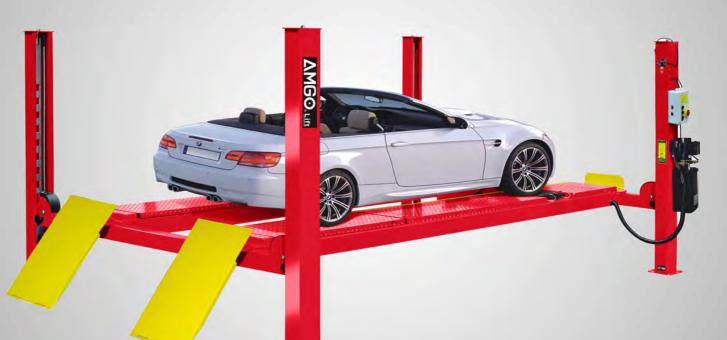

## MODEL AM4.0WA(409A) Four-Post Alignment Lift

## FEATURES

- 4 ton Capacity
- Electric-air control system
- Mechanical automatic lock & air-drive safety release
- Electric / Hydraulic power unit
- Skid proof diamond plated platform
- Two adjustable turnplate positions to fit varying vehicle wheel bases
- Adjustable platform & adjustable safety lock ladders
- Gimbal slip plate design to ensure accurate data
- Dual safety device
- Safety stop device activates at the height of 300mm & both control buttons are then required to lower the lift the final 300mm with an audible alarm for safety
- 5 Year structural warranty
- 3 Year hydraulic, electrical & mechanical warranty
- Certified to Australian Standards
- Worksafe Design Registered

| SPECIFICATIONS            |               |
|---------------------------|---------------|
| Model                     | AM4.0WA(409A) |
| Lifting Capacity          | 4.0T          |
| Lifting Time              | 45S           |
| Lifting Height            | 1915mm        |
| Overall Length(Inc.Ramps) | 5512mm        |
| Overall Length(No.Ramps)  | 4600mm        |
| Overall Width             | 3208mm        |
| Width Between Columns     | 2852mm        |
| Motor                     | 2.0/3.0HP     |
| Gross Weight              | 1120kg        |