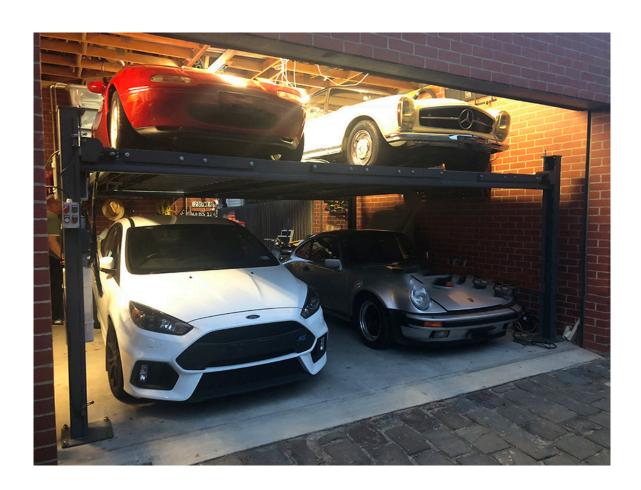

## **FEATURES**

4000kg Capacity 240v / 15amp power Drip Trays or Metal Infill Kits Available Optional Jacking Beam/s Electrical Control System