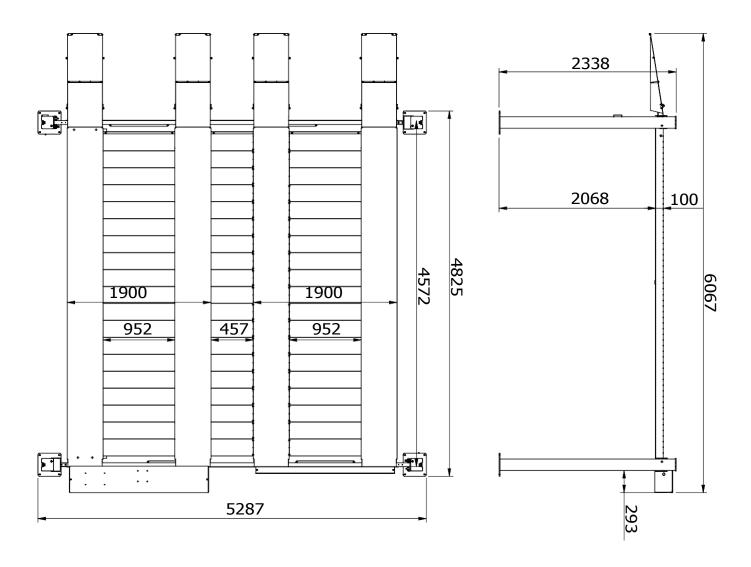

| SPECIFICATIONS |                     |                                |                |                                  |                                      |                                  |                             |                               |                 |
|----------------|---------------------|--------------------------------|----------------|----------------------------------|--------------------------------------|----------------------------------|-----------------------------|-------------------------------|-----------------|
| Model          | Lifting<br>Capacity | Clearance<br>under<br>Platform | Ramp<br>Length | Overall<br>Length<br>(inc ramps) | Overall<br>Length<br>(without ramps) | Overall<br>Width<br>(base plate) | Width<br>Between<br>Columns | Minimum<br>Platform<br>Height | Motor           |
| TLD4.0TPL      | 4000Kg<br>(total)   | 2068mm                         | 1242mm         | 6067mm                           | 4825mm                               | 5287mm                           | 4572mm                      | 150mm                         | 2.0 / 3.0<br>HP |