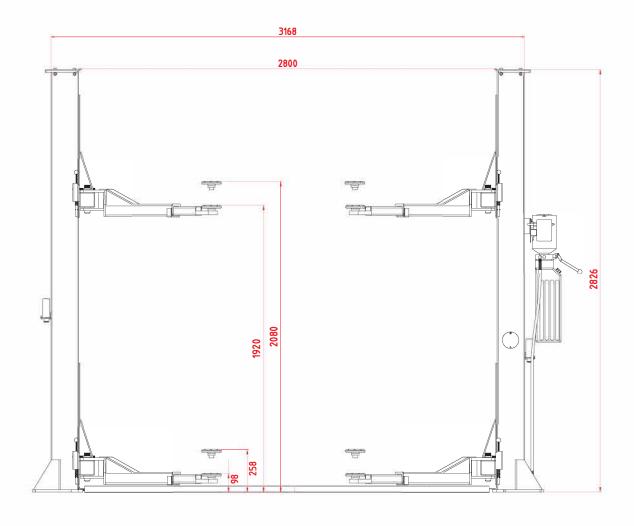

ry application. Our extensive range caters for both enthusiasts and professionals. If you need a 2 post for a workshop, a 4 post for storage at home or specialised equipment for commercial workshops and service centres, we have a hoist to suit every space and budget.

## View our complete range at www.tufflift.com.au

- 2 Post Clear Floor Automotive Hoists
  2 Post Base Plate Automotive Hoists
  4 Post Automotive Hoists
  Each hoist is built to comply with the required Australian standards
- Worksafe design registered
  Structural, electrical and hydraulics warranties





## Freecall 1800 88 33 50

**HEAD OFFICE / WAREHOUSE**46 Saintly Drive, Truganina VIC 3029

NSW WAREHOUSE Smithfield NSW 2164 **QLD WAREHOUSE**Richlands QLD 4077

**WA WAREHOUSE** Perth Airport WA 6105



## TLR3.6BPDI