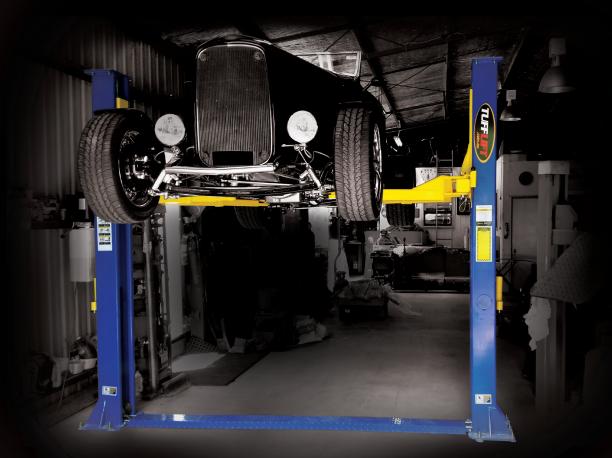

## Quality hoists you can trust

Tufflift offers a complete range of car, truck and motorcycle hoists for every application. Our extensive range caters for both enthusiasts and professionals. If you need a 2 post for a workshop, a 4 post for storage at home or specialised equipment for commercial workshops and service centres, we have a hoist to suit every space and budget.

## View our complete range at www.tufflift.com.au

- 2 Post Clear Floor Automotive Hoists
  2 Post Base Plate Automotive Hoists
  4 Post Automotive Hoists
  Each hoist is built to comply with the required Australian standards
- Worksafe design registered
  Structural, electrical and hydraulics warranties