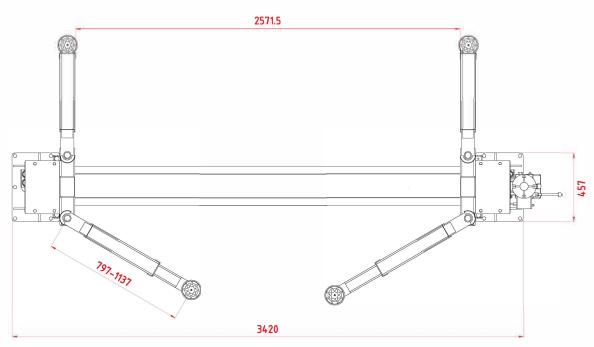

application. Our extensive range caters for both enthusiasts and professionals. If you need a 2 post for a workshop, a 4 post for storage at home or specialised equipment for commercial workshops and service centres, we have a hoist to suit every space and budget.

## View our complete range at www.tufflift.com.au

- 2 Post Clear Floor Automotive Hoists
  2 Post Base Plate Automotive Hoists
  4 Post Automotive Hoists
  Each hoist is built to comply with the required Australian standards
- Worksafe design registered
  Structural, electrical and hydraulics warranties





## Freecall 1800 88 33 50

**HEAD OFFICE / WAREHOUSE**46 Saintly Drive, Truganina VIC 3029

NSW WAREHOUSE Smithfield NSW 2164 **QLD WAREHOUSE**Richlands QLD 4077

**WA WAREHOUSE** Perth Airport WA 6105



## TLR3.6BPDI