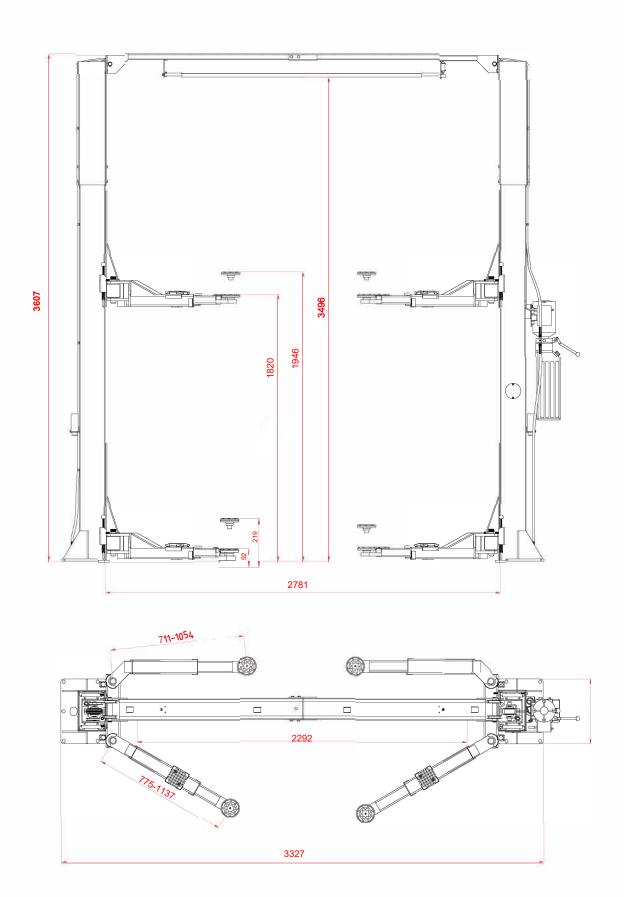

plication. Our extensive range caters for both enthusiasts and professionals. If you need a 2 post for a workshop, a 4 post for storage at home or specialised equipment for commercial workshops and service centres, we have a hoist to suit every space and budget.

## View our complete range at www.tufflift.com.au

2 Post Clear Floor Automotive Hoists
2 Post Base Plate Automotive Hoists
4 Post Automotive Hoists
Each hoist is built to comply with the required Australian standards
Worksafe design registered
Structural, electrical and hydraulics warranties





**HEAD OFFICE / WAREHOUSE**46 Saintly Drive, Truganina VIC 3029

NSW WAREHOUSE Smithfield NSW 2164 **QLD WAREHOUSE**Richlands QLD 4077

**WA WAREHOUSE** Perth Airport WA 6105



HOISTS FOR EVERY SPACE

## TLR4.0OH - Single Lock Release