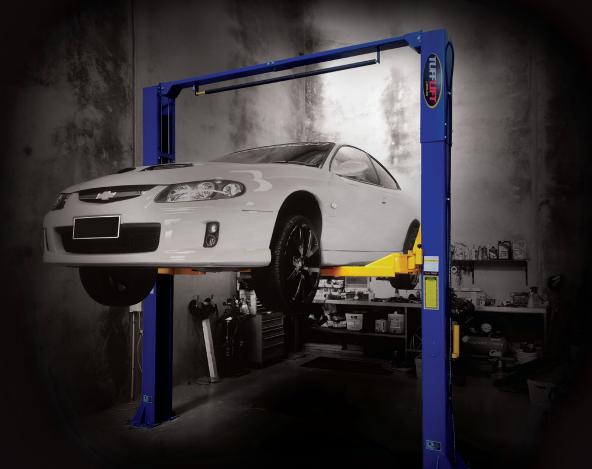

## Quality hoists you can trust

Tufflift offers a complete range of car, truck and motorcycle hoists for every application. Our extensive range caters for both enthusiasts and professionals. If you need a 2 post for a workshop, a 4 post for storage at home or specialised equipment for commercial workshops and service centres, we have a hoist to suit every space and budget.

## View our complete range at www.tufflift.com.au

2 Post Clear Floor Automotive Hoists
2 Post Base Plate Automotive Hoists
4 Post Automotive Hoists
Each hoist is built to comply with the required Australian standards
Worksafe design registered
Structural, electrical and hydraulics warranties





**HEAD OFFICE / WAREHOUSE**46 Saintly Drive, Truganina VIC 3029

NSW WAREHOUSE Smithfield NSW 2164 **QLD WAREHOUSE**Richl