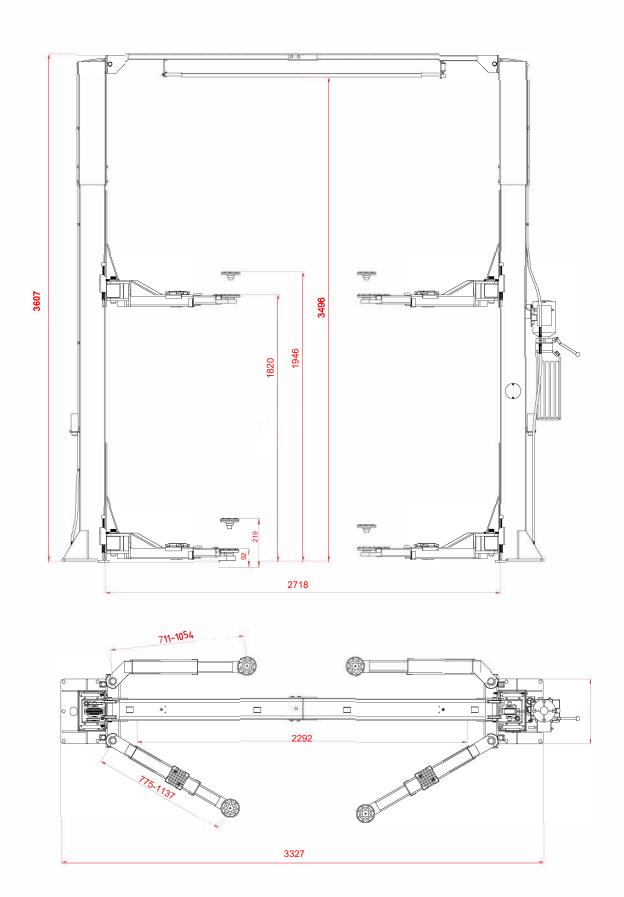

plication. Our extensive range caters for both enthusiasts and professionals. If you need a 2 post for a workshop, a 4 post for storage at home or specialised equipment for commercial workshops and service centres, we have a hoist to suit every space and budget.

## View our complete range at www.tufflift.com.au

2 Post Clear Floor Automotive Hoists
2 Post Base Plate Automotive Hoists
4 Post Automotive Hoists
Each hoist is built to comply with the required Australian standards
Worksafe design registered
Structural, electrical and hydraulics warranties





**HEAD OFFICE / WAREHOUSE**46 Saintly Drive, Truganina VIC 3029

NSW WAREHOUSE Smithfield NSW 2164 **QLD WAREHOUSE**Richlands QLD 4077

**WA WAREHOUSE** Perth Airport WA 6105



HOISTS FOR EVERY SPACE

## TLR4.0OH - Single Lock Release