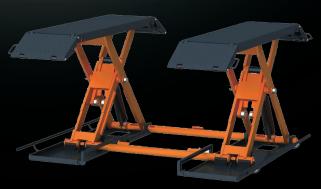

## **EE-MR35 Mid Rise Scissor Lift**

The EE-MR35 is a Mid Rise Scissor Lift, perfect for restricted work spaces. This scissor lift is ideal for tyre services, detailers, paint protection services, sign writing and wrapping services. It can be installed in work spaces with lower ceiling height while still providing the user with a maximum lift of 1000 mm.

## **Features**

- Electric release safety locking system
- Start up plate for consistent lifting
- Mobile or fixed mount design
- Powder coated finish
- The safeguard against one end tilting allows car to drive from either side
- Drive up ramps lock into position as platform extension for long vehicles
- Optional kit for easy mobility around garage
- Optional approach ramps for lifting low profile cars