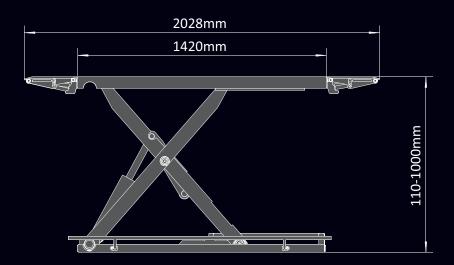

## **Specifications**

- **Lifting capacity:** 3500 kg
- Max lifting height: 1000 mm
- Min height: 110 mm
- Lifting Time: 30 seconds
- Safe control system: 24 V
- Platform width: 460 mm
- Weight: 580 kg
- Height limit switch
- Certified & Design Registered with Worksafe