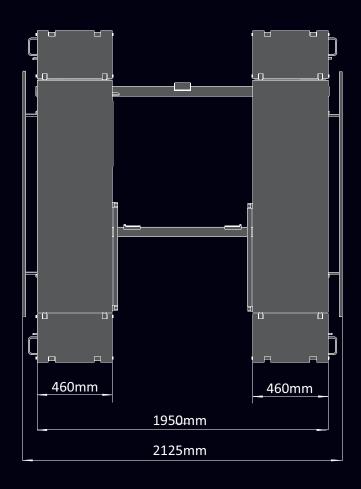

## **Specifications**

- **Lifting capacity:** 3500 kg
- Max lifting height: 1000 mm
- Min height: 110 mm
- Lifting Time: 30 seconds
- Safe control system: 24 V
- Platform width: 460 mm
- Weight: 580 kg
- Height limit switch
- Certified & Design Registered with Worksafe