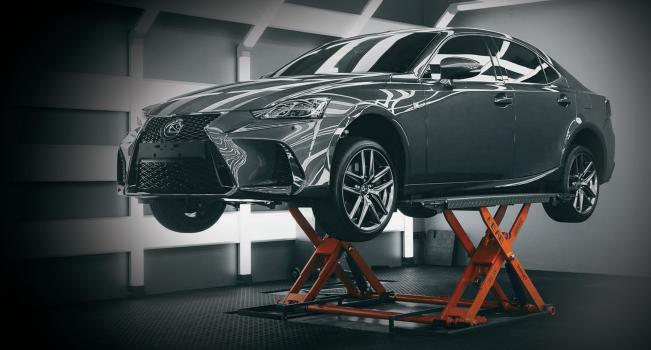

## **EE-MR35 Mid Rise Scissor Lift**

The EE-MR35 is a Mid Rise Scissor Lift, perfect for restricted work spaces. This scissor lift is ideal for tyre services, detailers, paint protection services, sign writing and wrapping services. It can be installed in work spaces with lower ceiling height while still providing the user with a maximum lift of 1000 mm.

## **Features**

- Electric release safety locking system
- Start up plate for consistent lifting
- Mobile or fixed mount design
- Powder coated finish
- The safeguard against one end tilting allows car to drive from either side
- Drive up ramps lock into position as platform extension for long vehicles
- Optional kit for easy mobility around garage
- Optional approach ramps for lifting low profile cars