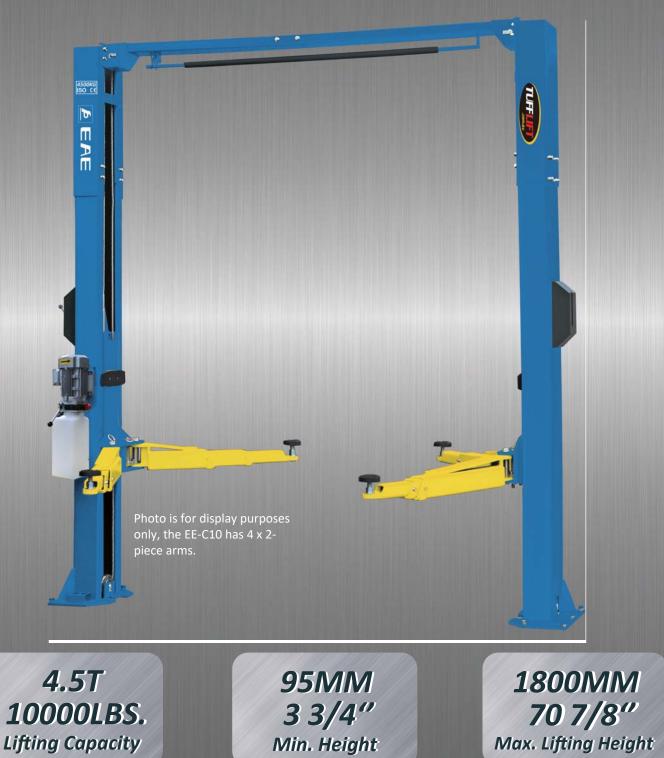

## **Main Features**

- 4500kg(10000LBS.) lifting capacity.
- 1900mm(74 3/4") Max. lifting height with standard SUV adapters. Single
- side release for mechanical safety locking unit.
- Cylinder straight top device, run more smoothly.

- Clear floor design for easy movement of maintenance equipment under the raised vehicle.
- Durable cylinders in each column carry with anti-surge valves.
- Screw-up lifting pads with clearance height less than 95mm(3 3/4").

**Overall Dimension & Technical Data** 

| (141 | 5/16") |  |
|------|--------|--|
|      |        |  |

| MODEL NO.                                     | EE-C10                      |
|-----------------------------------------------|-----------------------------|
| Lifting capacity                              | 4500KG(10000LBS)            |
| Column height                                 | 3900mm(153 9/16")           |
| Max lifting height                            | 1800mm(70 7/8")             |
| Max lifting height with standard SUV adapters | 1900mm(74 3/4")             |
| Min height                                    | 95mm(3 3/4")                |
| Lifting time                                  | 555                         |
| Capacity of motor                             | 2.2KW                       |
| Rated oil pressure                            | 18Mpa                       |
| Drive through                                 | 2725mm(107 5/16")           |
| Weight                                        | 644KG(1420LBS)              |
| Electricity supply                            | According To Customer Needs |