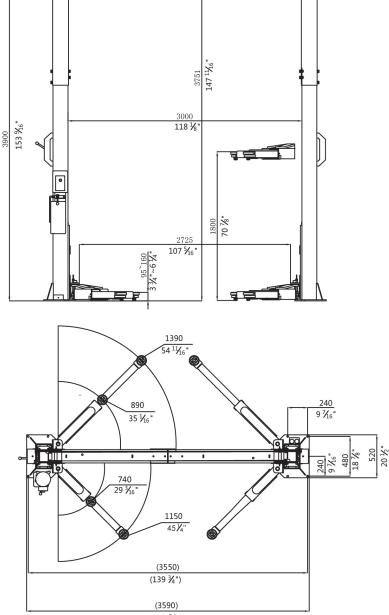

**Overall Dimension & Technical Data** 

| (141 | 5/16") |  |
|------|--------|--|
|      |        |  |

| MODEL NO.                                     | EE-C10                      |
|-----------------------------------------------|-----------------------------|
| Lifting capacity                              | 4500KG(10000LBS)            |
| Column height                                 | 3900mm(153 9/16")           |
| Max lifting height                            | 1800mm(70 7/8")             |
| Max lifting height with standard SUV adapters | 1900mm(74 3/4")             |
| Min height                                    | 95mm(3 3/4")                |
| Lifting time                                  | 555                         |
| Capacity of motor                             | 2.2KW                       |
| Rated oil pressure                            | 18Mpa                       |
| Drive through                                 | 2725mm(107 5/16")           |
| Weight                                        | 644KG(1420LBS)              |
| Electricity supply                            | According To Customer Needs |

\*Lifting height is measured with adjustable screw pads in highest position. Machine shown with optional equipment. Actual product appearance may differ.