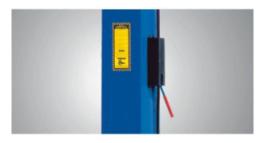

## **FEATURES**

3700kg Capacity

Clear floor

Dual hydraulic direct-drive cylinders

Single point safety release with dual safety design

Overhead safety shut off device

Symmetric arm design

Automatic arm locks