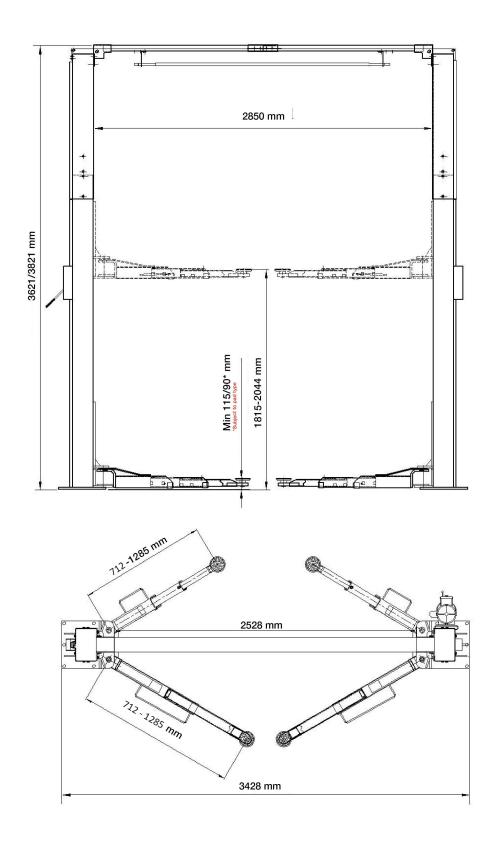

| SPECIFICATIONS |                     |                   |                 |                |                  |                         |                             |                                                         |                 |
|----------------|---------------------|-------------------|-----------------|----------------|------------------|-------------------------|-----------------------------|---------------------------------------------------------|-----------------|
| Model          | Lifting<br>Capacity | Lifting<br>Height | Lifting<br>Time | Overall Height | Overall<br>Width | Drive Thru<br>Clearance | Width<br>Between<br>Columns | Minimum<br>Pad Height                                   | Motor           |
| PK3.7OH        | 3700Kg              | 1815 -<br>2044mm  | 52 Seconds      | 3621 / 3821mm  | 3428mm           | 2528mm                  | 2850mm                      | 115mm/<br>90mm with<br>short drop in<br>pads (optional) | 2.0 / 3.0<br>HP |