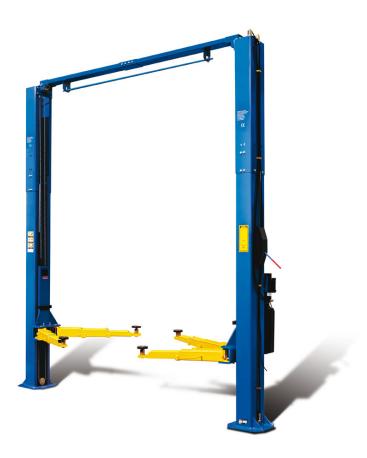

## **FEATURES**

3700kg Capacity

Clear floor

Dual hydraulic direct-drive cylinders

Single point safety release with dual safety design

Overhead safety shut off device

Symmetric arm design

Automatic arm locks

| SPECIFICATIONS |                     |                   |                 |                |                  |                         |                             |                                                         |                 |
|----------------|---------------------|-------------------|-----------------|----------------|------------------|-------------------------|-----------------------------|---------------------------------------------------------|-----------------|
| Model          | Lifting<br>Capacity | Lifting<br>Height | Lifting<br>Time | Overall Height | Overall<br>Width | Drive Thru<br>Clearance | Width<br>Between<br>Columns | Minimum<br>Pad Height                                   | Motor           |
| PK3.7OH        | 3700Kg              | 1815 -<br>2044mm  | 52 Seconds      | 3621 / 3821mm  | 3428mm           | 2528mm                  | 2850mm                      | 115mm/<br>90mm with<br>short drop in<br>pads (optional) | 2.0 / 3.0<br>HP |