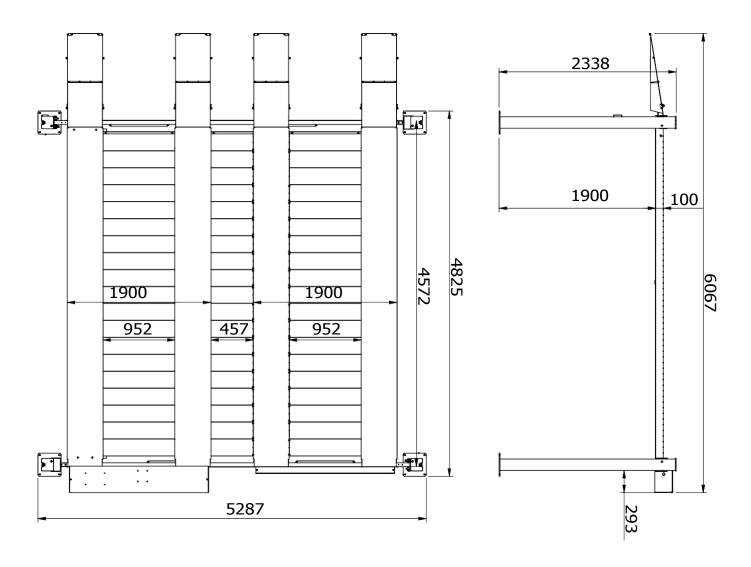

| SPECIFICATIONS |                     |                                |                |                                  |                                      |                                  |                             |                               |                 |
|----------------|---------------------|--------------------------------|----------------|----------------------------------|--------------------------------------|----------------------------------|-----------------------------|-------------------------------|-----------------|
| Model          | Lifting<br>Capacity | Clearance<br>under<br>Platform | Ramp<br>Length | Overall<br>Length<br>(inc ramps) | Overall<br>Length<br>(without ramps) | Overall<br>Width<br>(base plate) | Width<br>Between<br>Columns | Minimum<br>Platform<br>Height | Motor           |
| TLD4.0TPL      | 4000Kg<br>(total)   | 2068mm                         | 1242mm         | 6067mm                           | 4825mm                               | 5287mm                           | 4572mm                      | 150mm                         | 2.0 / 3.0<br>HP |