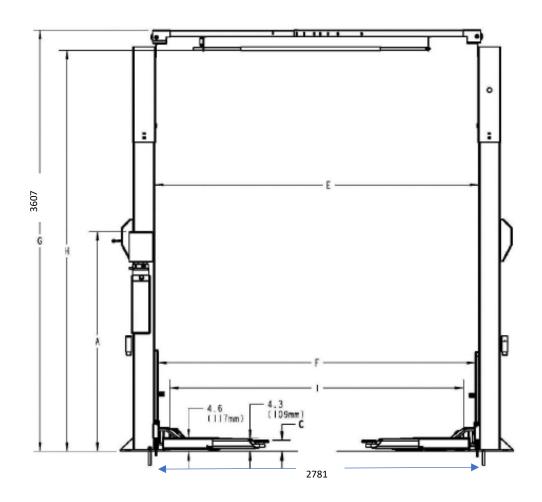

ation. Our extensive range caters for both enthusiasts and professionals. If you need a 2 post for a workshop, a 4 post for storage at home or specialised equipment for commercial workshops and service centres, we have a hoist to suit every space and budget.

## View our complete range at www.tufflift.com.au

2 Post Clear Floor Automotive Hoists
2 Post Base Plate Automotive Hoists
4 Post Automotive Hoists
Each hoist is built to comply with the required Australian standards
Worksafe design registered
Structural, electrical and hydraulics warranties





**HEAD OFFICE / WAREHOUSE**46 Saintly Drive, Truganina VIC 3029

NSW WAREHOUSE Smithfield NSW 2164 **QLD WAREHOUSE**Richlands QLD 4077

**WA WAREHOUSE** Perth Airport WA 6105



HOISTS FOR EVERY SPACE

## **TLR4.00H** – Single Lock Release