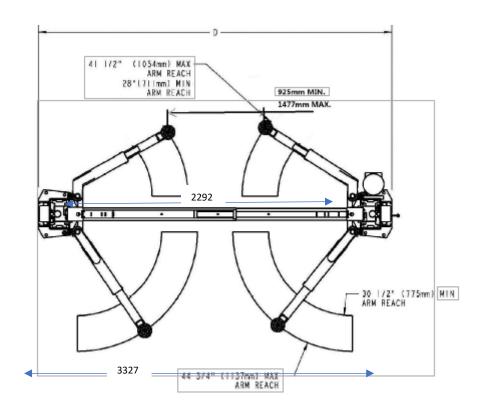

ion. Our extensive range caters for both enthusiasts and professionals. If you need a 2 post for a workshop, a 4 post for storage at home or specialised equipment for commercial workshops and service centres, we have a hoist to suit every space and budget.

## View our complete range at www.tufflift.com.au

2 Post Clear Floor Automotive Hoists
2 Post Base Plate Automotive Hoists
4 Post Automotive Hoists
Each hoist is built to comply with the required Australian standards
Worksafe design registered
Structural, electrical and hydraulics warranties





**HEAD OFFICE / WAREHOUSE**46 Saintly Drive, Truganina VIC 3029

NSW WAREHOUSE Smithfield NSW 2164 **QLD WAREHOUSE**Richlands QLD 4077

**WA WAREHOUSE** Perth Airport WA 6105



HOISTS FOR EVERY SPACE

## **TLR4.00H** – Single Lock Release