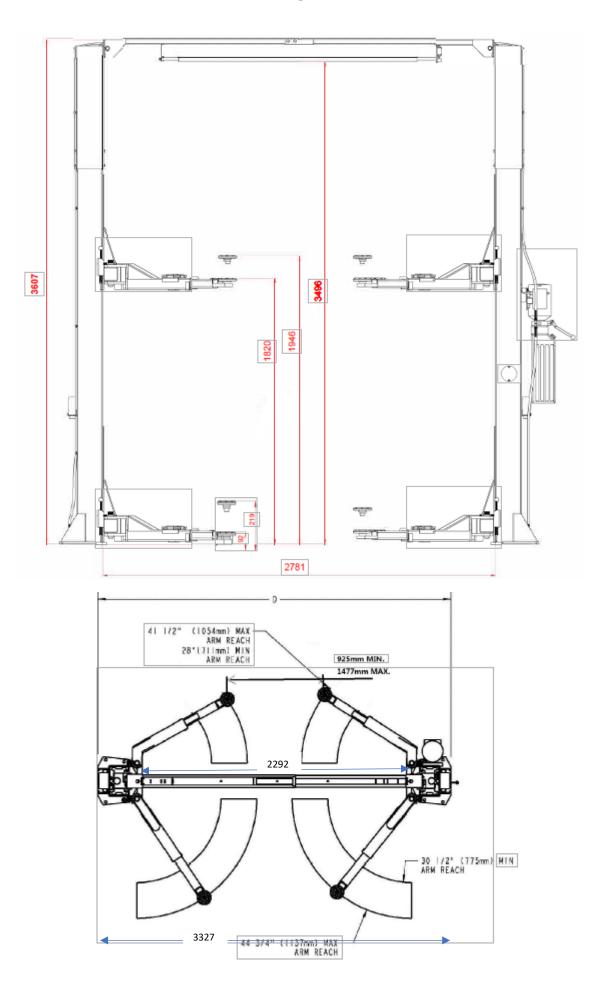

**HEAD OFFICE / WAREHOUSE**46 Saintly Drive, Truganina VIC 3029

NSW WAREHOUSE Smithfield NSW 2164 **QLD WAREHOUSE**Richlands QLD 4077

**WA WAREHOUSE** Perth Airport WA 6105

HOISTS FOR EVERY SPACE

**TLR4.00H** – Single Lock Release