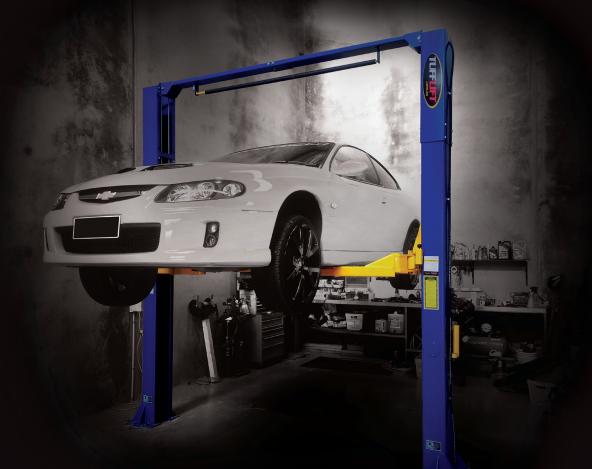

## Quality hoists you can trust

Tufflift offers a complete range of car, truck and motorcycle hoists for every application. Our extensive range caters for both enthusiasts and professionals. If you need a 2 post for a workshop, a 4 post for storage at home or specialised equipment for commercial workshops and service centres, we have a hoist to suit every space and budget.