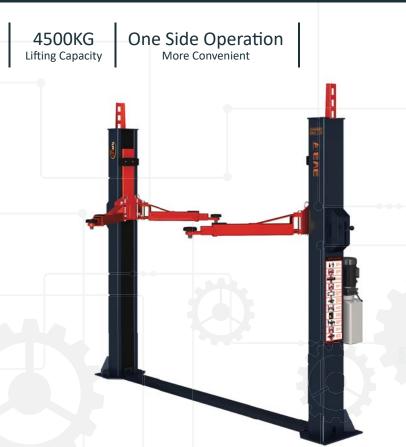

## EE-F10

## TWO POST LIFT

- 4000kg/4500kg/5500kg lifting capacity.
- Single side release for mechanical safety locking unit.
- Durable cylinders in each column carry with anti-surge valves.
- Standard door protection pads to prevent possible damage to the door opened without caution.
- Pre-fixed hydraulic pressure prevents overloading operation.
- Standard column curtain.