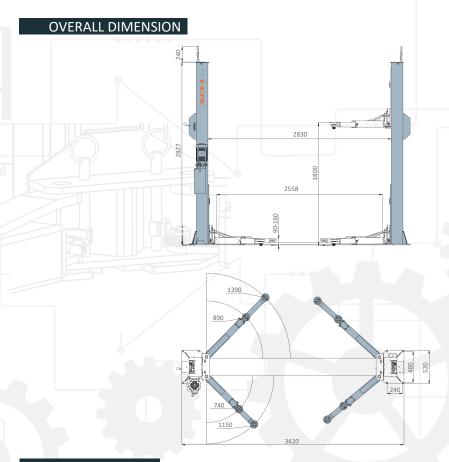

## TECHNICAL DATA

| 1 | MODEL NO.                             | EE-F10                               |  |
|---|---------------------------------------|--------------------------------------|--|
|   | Lifting capacity                      | 4500kg                               |  |
|   | Max. lifting height                   | 180 0mm                              |  |
|   | Min. height                           | 90mm                                 |  |
|   | Lifting time                          | 45S-55S                              |  |
|   | Capacity of motor                     | 2.2kW                                |  |
|   | Overall Height                        | 2827mm                               |  |
|   | Drive through                         | 2830mm                               |  |
|   | Electricity supply                    | According To Customer Needs          |  |
|   | Machine shows with entional equipment | Actual product appearance may differ |  |