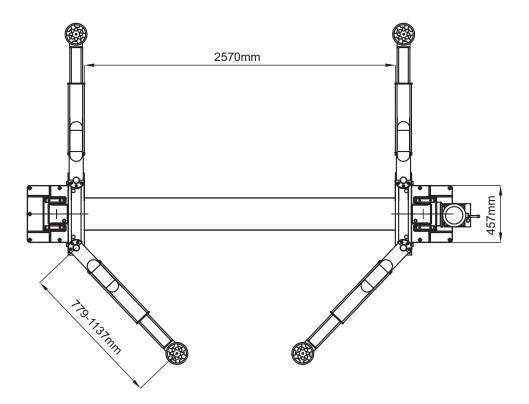

## **Specifications**

- Lifting capacity: 4000 kg
- Lifting time: 60 seconds
- Overall height: 2832 mm
- Overall floor width (without motor): 3420 mm
- Lifting height: 1870 2030 mm
- Min pad height: 101 mm
- Width between columns: 2800 mm
- Drive through clearance: 2570 mm