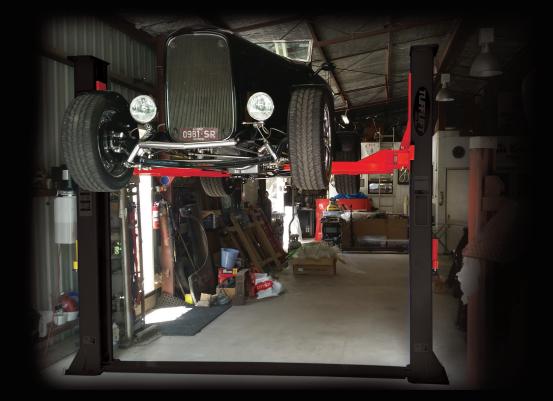

## **TL4.0BPDI 2 Post Base Plate Hoist**

The TL4.0BPDI is a 4 ton, two post base plate hoist, ideal for low ceiling height or for taller vehicles such as vans. Full of safety features including arm locks, carriage locks and hydraulic system anti-burst valve, this lift is ideal for enthusiasts and workshops alike. With a 4 ton safe working limit, the hoist is suitable for passenger cars, 4WD and light commercial vehicles.