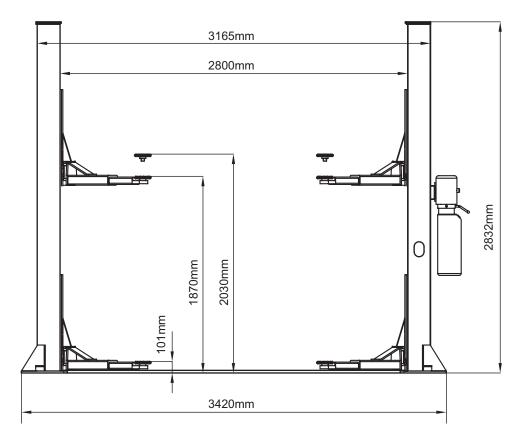

## **Specifications**

- Lifting capacity: 4000 kg
- Lifting time: 60 seconds
- Overall height: 2832 mm
- Overall floor width (without motor): 3420 mm
- Lifting height: 1870 2030 mm
- Min pad height: 101 mm
- Width between columns: 2800 mm
- Drive through clearance: 2570 mm