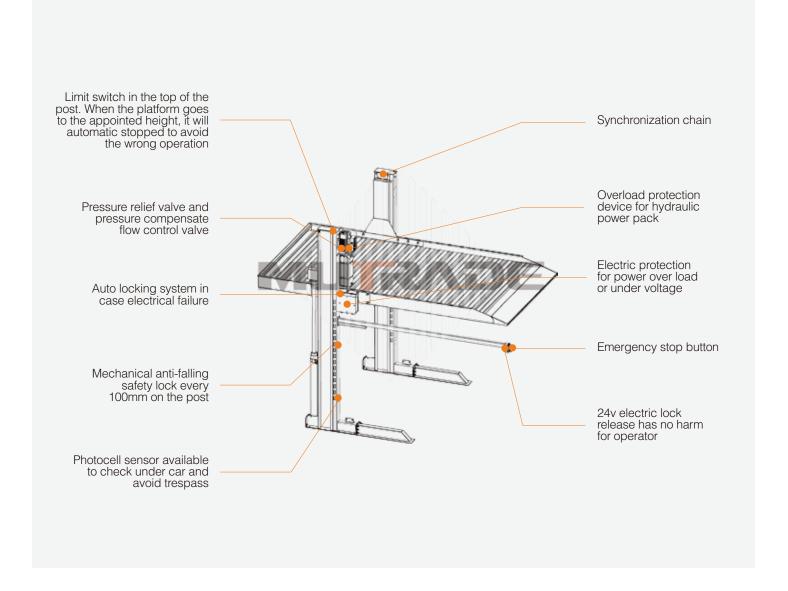

| 100-480V, 1/3P, 50/60Hz               |
| Finishing                | Powder coating with Akzo Nobel powder | Powder coating with Akzo Nobel powder |

## > Hydraulic

| Model                 | Hydro-Park 1127     | Hydro-Park 1123     |
|-----------------------|---------------------|---------------------|
| Pump motor power      | 2.2Kw               | 2.2Kw               |
| Pump flow             | 2.6ML/r             | 2.6ML/r             |
| Pump working pressure | 16-17MPa            | 16-17MPa            |
| Hydraulic cylinder    | Italian Aston seals | Italian Aston seals |
| Hydraulic oil         | L-HV 46#            | L-HV 46#            |
| Lifting chain         | LH1266              | LH1266              |
| Balance chain         | LH1066              | LH1066              |



## > Hydro-Park 1127