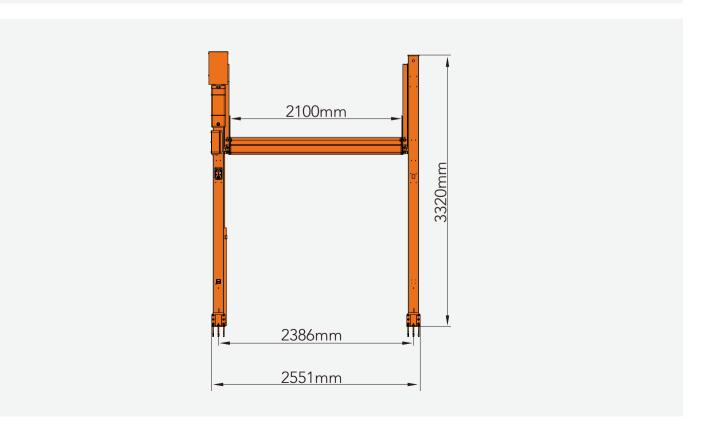

## Hydro-Park 1127/1123

Two Post Parking Lift

## > General

| Model                    | Hydro-Park 1127                       | Hydro-Park 1123                       |
|--------------------------|---------------------------------------|---------------------------------------|
| Vehicles parked per unit | 2                                     | 2                                     |
| Rated capacity           | 2700kg                                | 2300kg                                |
| Available car length     | 5000mm                                | 5000mm                                |
| Available car width      | 1850mm                                | 1850mm                                |
| Available car height     | 2050mm                                | 2050mm                                |
| Drive mode               | Hydraulic cylinder + chains           | Hydraulic cylinder + chains           |
| Operation                | Key switch                            | Key switch                            |
| Lifting speed            | <50s                                  | <50s                                  |
| Descending speed         | <35s                                  | <35s                                  |
| Power supply             | 100-480V, 1/3P, 50/60Hz               | 100-480V, 1/3P, 50/60Hz               |
| Finishing                | Powder coating with Akzo Nobel powder | Powder coating with Akzo Nobel powder |