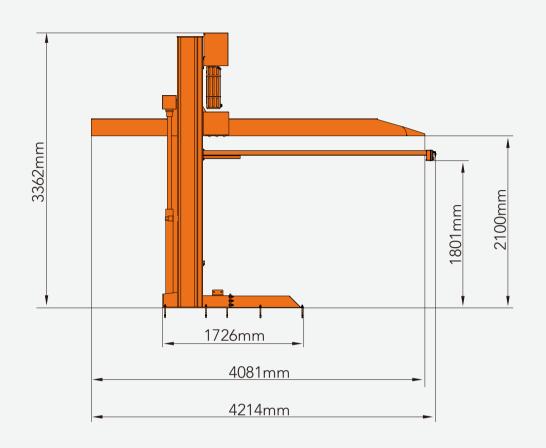

## Hydro-Park 1127/1123

Two Post Parking Lift

## > General

| Model                    | Hydro-Park 1127                       | Hydro-Park 1123                       |
|--------------------------|---------------------------------------|---------------------------------------|
| Vehicles parked per unit | 2                                     | 2                                     |
| Rated capacity           | 2700kg                                | 2300kg                                |
| Available car length     | 5000mm                                | 5000mm                                |
| Available car width      | 1850mm                                | 1850mm                                |
| Available car height     | 2050mm                                | 2050mm                                |
| Drive mode               | Hydraulic cylinder + chains           | Hydraulic cylinder + chains           |
| Operation                | Key switch                            | Key switch                            |
| Lifting speed            | <50s                                  | <50s                                  |
| Descending speed         | <35s                                  | <35s                                  |
| Power supply             | 100-480V, 1/3P, 50/60Hz               | 100-480V, 1/3P, 50/60Hz               |
| Finishing                | Powder coating with Akzo Nobel powder | Powder coating with Akzo Nobel powder |