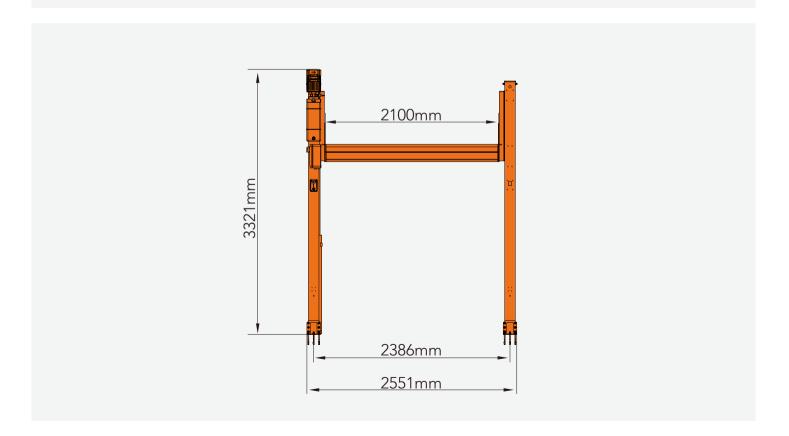

|
| Finishing                | Powder coating with Akzo Nobel powder | Powder coating with Akzo Nobel powder |

## > Hydraulic

| Model                 | Hydro-Park 1127     | Hydro-Park 1123     |
|-----------------------|---------------------|---------------------|
| Pump motor power      | 2.2Kw               | 2.2Kw               |
| Pump flow             | 2.6ML/r             | 2.6ML/r             |
| Pump working pressure | 16-17MPa            | 16-17MPa            |
| Hydraulic cylinder    | Italian Aston seals | Italian Aston seals |
| Hydraulic oil         | L-HV 46#            | L-HV 46#            |
| Lifting chain         | LH1266              | LH1266              |
| Balance chain         | LH1066              | LH1066              |



## > Hydro-Park 1127