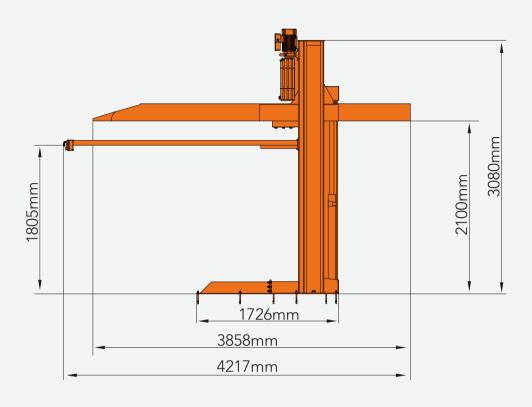

## Hydro-Park 1127/1123

Two Post Parking Lift

## > General

| Model                    | Hydro-Park 1127                       | Hydro-Park 1123                       |
|--------------------------|---------------------------------------|---------------------------------------|
| Vehicles parked per unit | 2                                     | 2                                     |
| Rated capacity           | 2700kg                                | 2300kg                                |
| Available car length     | 5000mm                                | 5000mm                                |
| Available car width      | 1850mm                                | 1850mm                                |
| Available car height     | 2050mm                                | 2050mm                                |
| Drive mode               | Hydraulic cylinder + chains           | Hydraulic cylinder + chains           |
| Operation                | Key switch                            | Key switch                            |
| Lifting speed            | <50s                                  | <50s                                  |
| Descending speed         | <35s                                  | <35s                                  |
| Power supply             | 100-480V, 1/3P, 50/60Hz               | 100-480V, 1/3P, 50/60Hz               |
| Finishing                | Powder coating with Akzo Nobel powder | Powder coating with Akzo Nobel powder |