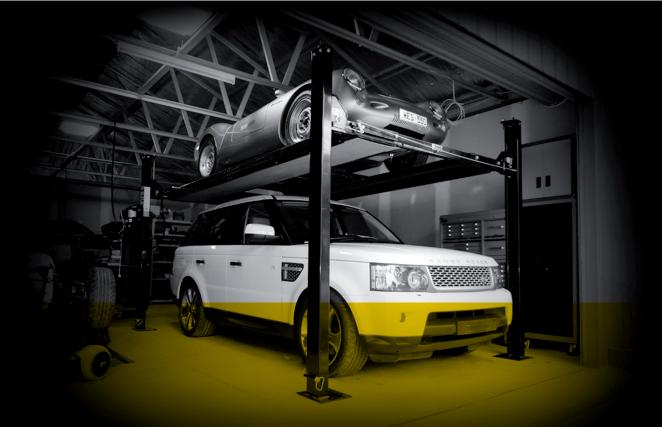

## Quality hoists you can trust

Tufflift offers a complete range of car, truck and motorcycle hoists for every application. Our extensive range caters for both enthusiasts and professionals. If you need a 2 post for a workshop, a 4 post for storage at home or specialised equipment for commercial workshops and service centres, we have a hoist to suit every space and budget.

## View our complete range at www.tufflift.com.au

- 2 Post Clear Floor Automotive Hoists
- Motorcycle Lifts
- 2 Post Base Plate Automotive Hoists
- General Garage Equipment
- 4 Post Automotive Hoists
- Auto Body Rotisserie
- Each hoist is built to comply with the required Australian standards
- Structural, electrical and hydraulics warranties
- Worksafe design registered