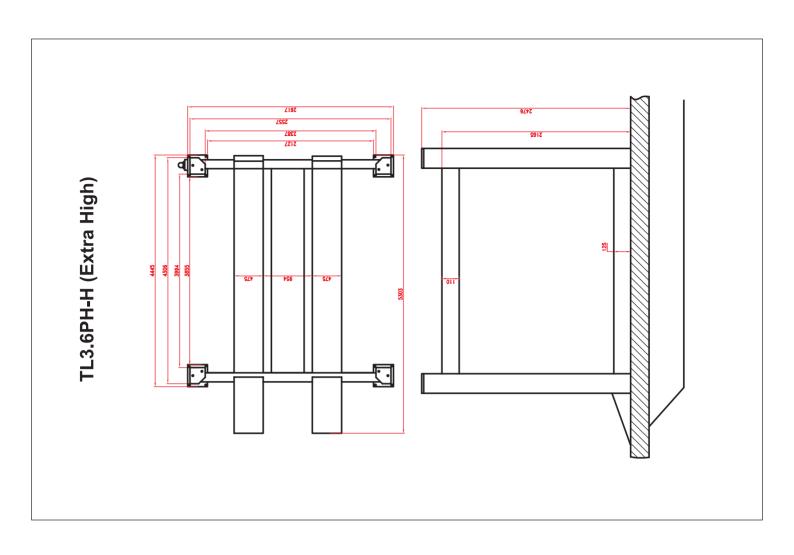

## View our complete range at www.tufflift.com.au

- 2 Post Clear Floor Automotive Hoists
- Motorcycle Lifts
- 2 Post Base Plate Automotive Hoists
- General Garage Equipment
- 4 Post Automotive Hoists
- Auto Body Rotisserie
- Each hoist is built to comply with the required Australian standards
- Structural, electrical and hydraulics warranties
- Worksafe design registered