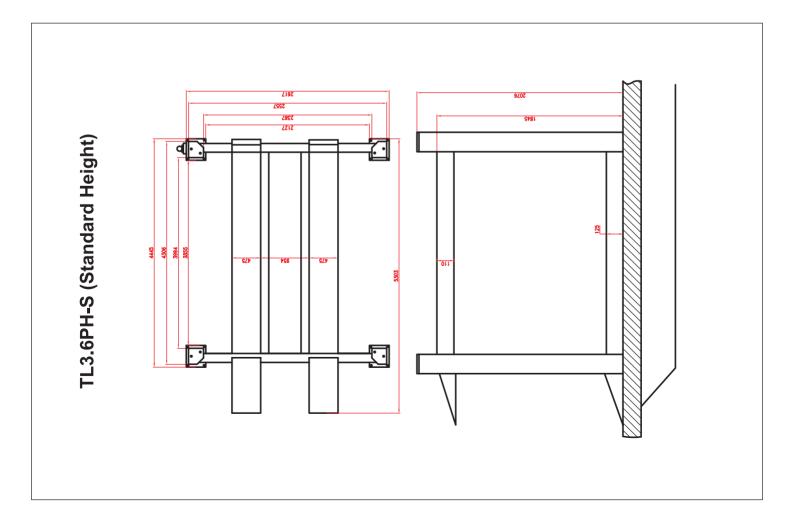

and professionals. If you need a 2 post for a workshop, a 4 post for storage at home or specialised equipment for commercial workshops and service centres, we have a hoist to suit every space and budget.

## View our complete range at www.tufflift.com.au

- 2 Post Clear Floor Automotive Hoists
- Motorcycle Lifts
- 2 Post Base Plate Automotive Hoists
- General Garage Equipment
- 4 Post Automotive Hoists
- Auto Body Rotisserie
- Each hoist is built to comply with the required Australian standards
- Structural, electrical and hydraulics warranties
- Worksafe design registered







## Freecall 1800 88 33 50

**HEAD OFFICE / WAREHOUSE**46 Saintly Drive, Truganina VIC 3029

**HEAD OFFICE / WAREHOUSE** Smithfield NSW 2164 QLD WAREHOUSE
Richlands QLD 4077
WA WAREHOUSE
Perth Airport WA 6105