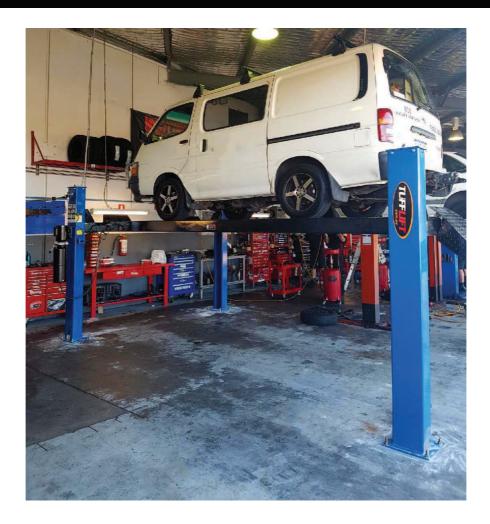

## TL6.0PH - 6 Ton Workshop Hoist

| SPECIFICATIONS |                     |                   |                         |                           |                  |                 |                  |                             |                 |
|----------------|---------------------|-------------------|-------------------------|---------------------------|------------------|-----------------|------------------|-----------------------------|-----------------|
| Model          | Lifting<br>Capacity | Lifting<br>Height | Height<br>of<br>Columns | Width<br>without<br>motor | Overall<br>Width | Runway<br>Width | Runway<br>Length | Width<br>Between<br>Runways | Motor           |
| TL6.0PH        | 6000Kg              | 1891mm            | 2254mm                  | 3295mm                    | 3595mm           | 508mm           | 4960mm           | 1078mm                      | 2.0 / 3.0<br>HP |

## FEATURES

- 8 6000kg Capacity
- Diamond plated runways
- Pneumatic Single Point Lock Release
- Storage solutions for commercial vehicles and machinery
- Available in single or three phase power
- Jack Beams available