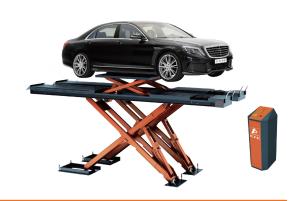

## EE-6603BWF.51L.50T

## WHEEL ALIGNMENT SCISSOR LIFT

| FEATURES                                                           | BENEFITS                                                                                                              |
|--------------------------------------------------------------------|-----------------------------------------------------------------------------------------------------------------------|
| » 5000 kg scissor alignment lift                                   | Should be able to lift most passenger cars, 4WD and light commercial vehicles                                         |
| » Certified to Australian standards, Worksafe design registered    | Mandatory in a commercial workshop environment (Tufflift provides on all products regardless of the environment)      |
| » Full electronic controls                                         | Ease of operation                                                                                                     |
| » Includes wheel free jacks                                        | No need to purchase jacking beams, lift all four wheels quickly and efficiently                                       |
| » Long slip plates and adjustable turntables                       | Easily accommodate vehicles with different sized wheel bases                                                          |
| » Above ground installation                                        | Easy installation and low cost                                                                                        |
| » Self-lubricated bushing and bearing                              | No maintenance, long service life                                                                                     |
| » Aluminium power unit with fan                                    | Avoids over-heating, quiet operation and longer service life                                                          |
| » Durable powder coating                                           | Looks fantastic in any environment                                                                                    |
| » Recessed mount or surface mount with optional drive-on ramps     | Great flexibilty for any workshop environment                                                                         |
| » Hydraulic oil supplied in the kit                                | Very convenient, no last minute running around trying to locate oil in small quantity or after hours (DIY installers) |
| » 24V controls with isolation switch                               | Maximum protection for the operator                                                                                   |
| » Mechanical safety lock                                           | Scissor is securely locked while vehicle is elevated                                                                  |
| » Pneumatic safety lock release                                    | Compressor required, larger lifts have generally pneumatic safety lock release                                        |
| » Anti-surge valve                                                 | Applies flow control hydraulic system, prevents rapid descent                                                         |
| » Safety descent alarm                                             | Audible alarm to warn the operator when lowering the lift                                                             |
| WARRANTY                                                           |                                                                                                                       |
| » 5 years (structure) + 2 years (electrical & hydraulics) warranty | Some competitor products only have 1 year, extra peace of mind                                                        |
| » Warranty                                                         | Parts and labour (excludes travel)                                                                                    |