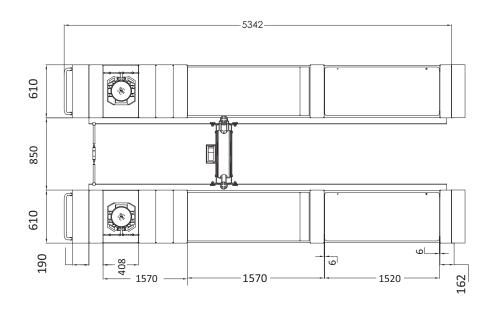

## EE-6603BWF.51L.50T

## WHEEL ALIGNMENT SCISSOR LIFT

| FEATURES                                                           | BENEFITS                                                                                                              |
|--------------------------------------------------------------------|-----------------------------------------------------------------------------------------------------------------------|
| » 5000 kg scissor alignment lift                                   | Should be able to lift most passenger cars, 4WD and light commercial vehicles                                         |
| » Certified to Australian standards, Worksafe design registered    | Mandatory in a commercial workshop environment (Tufflift provides on all products regardless of the environment)      |
| » Full electronic controls                                         | Ease of operation                                                                                                     |
| » Includes wheel free jacks                                        | No need to purchase jacking beams, lift all four wheels quickly and efficiently                                       |
| » Long slip plates and adjustable turntables                       | Easily accommodate vehicles with different sized wheel bases                                                          |
| » Above ground installation                                        | Easy installation and low cost                                                                                        |
| » Self-lubricated bushing and bearing                              | No maintenance, long service life                                                                                     |
| » Aluminium power unit with fan                                    | Avoids over-heating, quiet operation and longer service life                                                          |
| » Durable powder coating                                           | Looks fantastic in any environment                                                                                    |
| » Recessed mount or surface mount with optional drive-on ramps     | Great flexibilty for any workshop environment                                                                         |
| » Hydraulic oil supplied in the kit                                | Very convenient, no last minute running around trying to locate oil in small quantity or after hours (DIY installers) |
| » 24V controls with isolation switch                               | Maximum protection for the operator                                                                                   |
| » Mechanical safety lock                                           | Scissor is securely locked while vehicle is elevated                                                                  |
| » Pneumatic safety lock release                                    | Compressor required, larger lifts have generally pneumatic safety lock release                                        |
| » Anti-surge valve                                                 | Applies flow control hydraulic system, prevents rapid descent                                                         |
| » Safety descent alarm                                             | Audible alarm to warn the operator when lowering the lift                                                             |
| WARRANTY                                                           |                                                                                                                       |
| » 5 years (structure) + 2 years (electrical & hydraulics) warranty | Some competitor products only have 1 year, extra peace of mind                                                        |
| » Warranty                                                         | Parts and labour (excludes travel)                                                                                    |