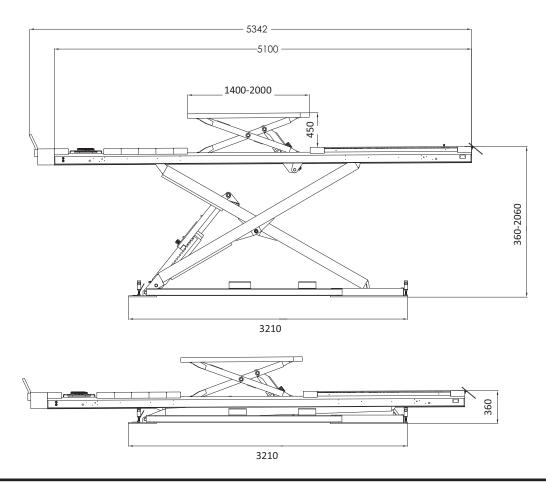

## EE-6603BWF.51L.50T

## WHEEL ALIGNMENT SCISSOR LIFT

| FEATURES                                                           | BENEFITS                                                                                                              |
|--------------------------------------------------------------------|-----------------------------------------------------------------------------------------------------------------------|
| » 5000 kg scissor alignment lift                                   | Should be able to lift most passenger cars, 4WD and light commercial vehicles                                         |
| » Certified to Australian standards, Worksafe design registered    | Mandatory in a commercial workshop environment (Tufflift provides on all products regardless of the environment)      |
| » Full electronic controls                                         | Ease of operation                                                                                                     |
| » Includes wheel free jacks                                        | No need to purchase jacking beams, lift all four wheels quickly and efficiently                                       |
| » Long slip plates and adjustable turntables                       | Easily accommodate vehicles with different sized wheel bases                                                          |
| » Above ground installation                                        | Easy installation and low cost                                                                                        |
| » Self-lubricated bushing and bearing                              | No maintenance, long service life                                                                                     |
| » Aluminium power unit with fan                                    | Avoids over-heating, quiet operation and longer service life                                                          |
| » Durable powder coating                                           | Looks fantastic in any environment                                                                                    |
| » Recessed mount or surface mount with optional drive-on ramps     | Great flexibilty for any workshop environment                                                                         |
| » Hydraulic oil supplied in the kit                                | Very convenient, no last minute running around trying to locate oil in small quantity or after hours (DIY installers) |
| » 24V controls with isolation switch                               | Maximum protection for the operator                                                                                   |
| » Mechanical safety lock                                           | Scissor is securely locked while vehicle is elevated                                                                  |
| » Pneumatic safety lock release                                    | Compressor required, larger lifts have generally pneumatic safety lock release                                        |
| » Anti-surge valve                                                 | Applies flow control hydraulic system, prevents rapid descent                                                         |
| » Safety descent alarm                                             | Audible alarm to warn the operator when lowering the lift                                                             |
| WARRANTY                                                           |                                                                                                                       |
| » 5 years (structure) + 2 years (electrical & hydraulics) warranty | Some competitor products only have 1 year, extra peace of mind                                                        |
| » Warranty                                                         | Parts and labour (excludes travel)                                                                                    |