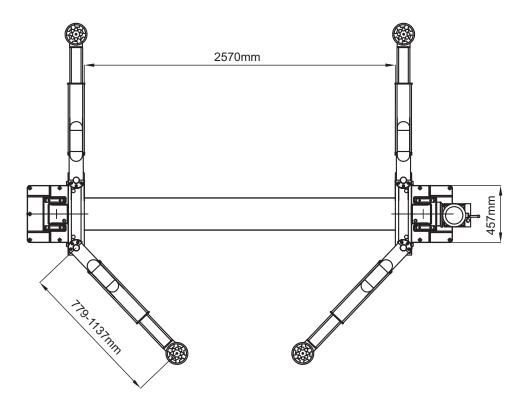

## **Specifications**

- Lifting capacity: 4000 kg
- Lifting time: 60 seconds
- Overall height: 2832 mm
- Overall floor width (without motor): 3420 mm
- Lifting height: 1870 2030 mm
- **Min pad height:** 101 mm
- Width between columns: 2800 mm
- Drive through clearance: 2570 mm