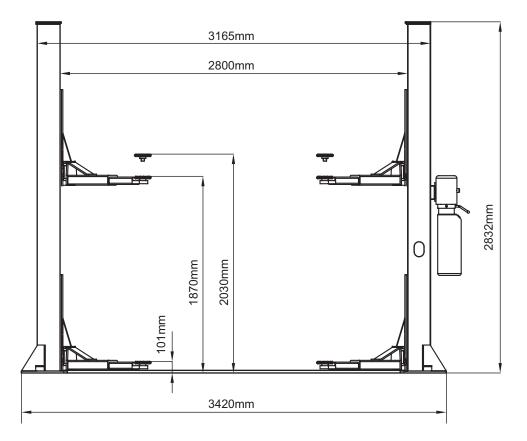

## **Specifications**

- Lifting capacity: 4000 kg
- Lifting time: 60 seconds
- Overall height: 2832 mm
- Overall floor width (without motor): 3420 mm
- Lifting height: 1870 2030 mm
- **Min pad height:** 101 mm
- Width between columns: 2800 mm
- Drive through clearance: 2570 mm