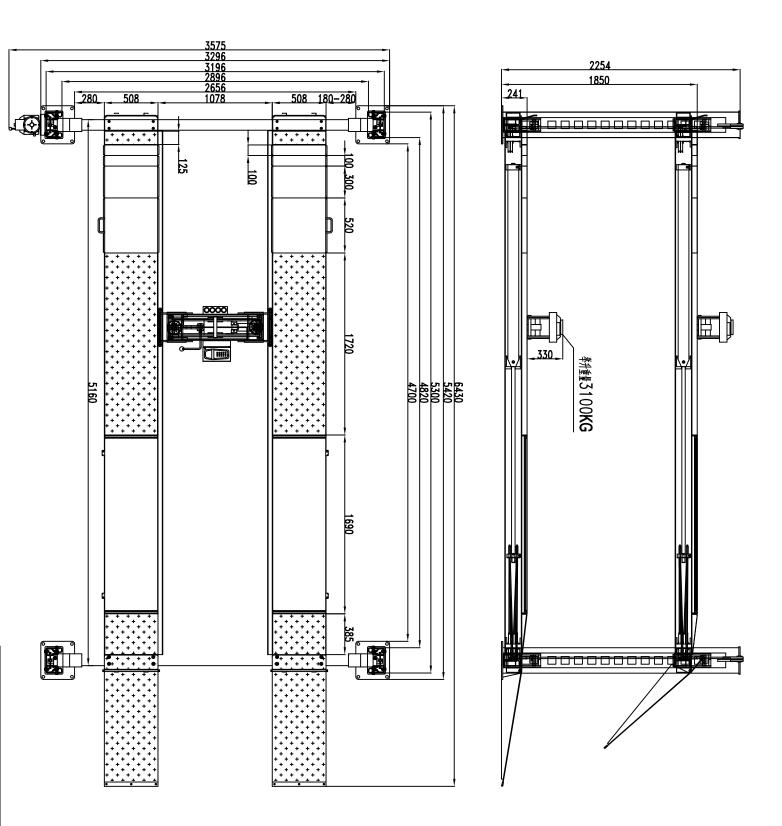

## TL6.0PH - 6 Ton Workshop Hoist

| SPECIFICATIONS |                     |                   |                         |                           |                  |                 |                  |                             |                 |
|----------------|---------------------|-------------------|-------------------------|---------------------------|------------------|-----------------|------------------|-----------------------------|-----------------|
| Model          | Lifting<br>Capacity | Lifting<br>Height | Height<br>of<br>Columns | Width<br>without<br>motor | Overall<br>Width | Runway<br>Width | Runway<br>Length | Width<br>Between<br>Runways | Motor           |
| TL6.0PH        | 6000Kg              | 1891mm            | 2254mm                  | 3295mm                    | 3595mm           | 508mm           | 4960mm           | 1078mm                      | 2.0 / 3.0<br>HP |