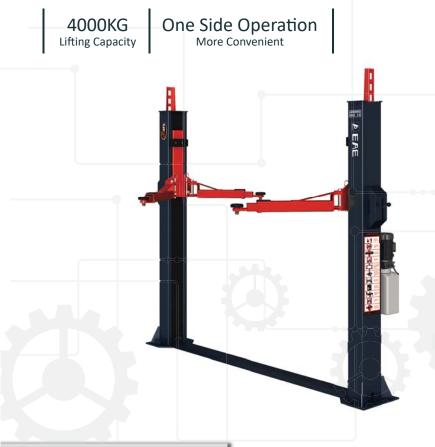

## TWO POST LIFT

- 4000kg lifting capacity.
- Single side release for mechanical safety locking unit.
- Durable cylinders in each column carry with anti-surge valves.
- Standard door protection pads to prevent possible damage to the door opened without caution.
- Pre-fixed hydraulic pressure prevents overloading operation.
- Standard column curtain.

## TECHNICAL DATA

| MODEL NO.                                                                                                                                                                                                                                                                                                                                                                                                                                                                                                                                                                                                                                                                                                                                                                                                                                                                                                                                                                                                                                                                                                                                                                                                                                                                                                                                                                                                                                                                                                                                                                                                                                                                                                                                                                                                                                                                                                                                                                                                                                                                                                                     | EE-F9                                                                                                                                                                                                                                                                                                                                                                                                                                                                                                                                                                                                                                                                                                                                                                                                                                                                                                                                                                                                                                                                                                                                                                                                                                                                                                                                                                                                                                                                                                                                                                                                                                                                                                                                                                                                                                                                                                                                                                                                                                                                                                                          |  |
|-------------------------------------------------------------------------------------------------------------------------------------------------------------------------------------------------------------------------------------------------------------------------------------------------------------------------------------------------------------------------------------------------------------------------------------------------------------------------------------------------------------------------------------------------------------------------------------------------------------------------------------------------------------------------------------------------------------------------------------------------------------------------------------------------------------------------------------------------------------------------------------------------------------------------------------------------------------------------------------------------------------------------------------------------------------------------------------------------------------------------------------------------------------------------------------------------------------------------------------------------------------------------------------------------------------------------------------------------------------------------------------------------------------------------------------------------------------------------------------------------------------------------------------------------------------------------------------------------------------------------------------------------------------------------------------------------------------------------------------------------------------------------------------------------------------------------------------------------------------------------------------------------------------------------------------------------------------------------------------------------------------------------------------------------------------------------------------------------------------------------------|--------------------------------------------------------------------------------------------------------------------------------------------------------------------------------------------------------------------------------------------------------------------------------------------------------------------------------------------------------------------------------------------------------------------------------------------------------------------------------------------------------------------------------------------------------------------------------------------------------------------------------------------------------------------------------------------------------------------------------------------------------------------------------------------------------------------------------------------------------------------------------------------------------------------------------------------------------------------------------------------------------------------------------------------------------------------------------------------------------------------------------------------------------------------------------------------------------------------------------------------------------------------------------------------------------------------------------------------------------------------------------------------------------------------------------------------------------------------------------------------------------------------------------------------------------------------------------------------------------------------------------------------------------------------------------------------------------------------------------------------------------------------------------------------------------------------------------------------------------------------------------------------------------------------------------------------------------------------------------------------------------------------------------------------------------------------------------------------------------------------------------|--|
| Lifting capacity                                                                                                                                                                                                                                                                                                                                                                                                                                                                                                                                                                                                                                                                                                                                                                                                                                                                                                                                                                                                                                                                                                                                                                                                                                                                                                                                                                                                                                                                                                                                                                                                                                                                                                                                                                                                                                                                                                                                                                                                                                                                                                              | 4000kg                                                                                                                                                                                                                                                                                                                                                                                                                                                                                                                                                                                                                                                                                                                                                                                                                                                                                                                                                                                                                                                                                                                                                                                                                                                                                                                                                                                                                                                                                                                                                                                                                                                                                                                                                                                                                                                                                                                                                                                                                                                                                                                         |  |
| Max. lifting height                                                                                                                                                                                                                                                                                                                                                                                                                                                                                                                                                                                                                                                                                                                                                                                                                                                                                                                                                                                                                                                                                                                                                                                                                                                                                                                                                                                                                                                                                                                                                                                                                                                                                                                                                                                                                                                                                                                                                                                                                                                                                                           | 180 0mm                                                                                                                                                                                                                                                                                                                                                                                                                                                                                                                                                                                                                                                                                                                                                                                                                                                                                                                                                                                                                                                                                                                                                                                                                                                                                                                                                                                                                                                                                                                                                                                                                                                                                                                                                                                                                                                                                                                                                                                                                                                                                                                        |  |
| Min. height                                                                                                                                                                                                                                                                                                                                                                                                                                                                                                                                                                                                                                                                                                                                                                                                                                                                                                                                                                                                                                                                                                                                                                                                                                                                                                                                                                                                                                                                                                                                                                                                                                                                                                                                                                                                                                                                                                                                                                                                                                                                                                                   | 100mm                                                                                                                                                                                                                                                                                                                                                                                                                                                                                                                                                                                                                                                                                                                                                                                                                                                                                                                                                                                                                                                                                                                                                                                                                                                                                                                                                                                                                                                                                                                                                                                                                                                                                                                                                                                                                                                                                                                                                                                                                                                                                                                          |  |
| Lifting time                                                                                                                                                                                                                                                                                                                                                                                                                                                                                                                                                                                                                                                                                                                                                                                                                                                                                                                                                                                                                                                                                                                                                                                                                                                                                                                                                                                                                                                                                                                                                                                                                                                                                                                                                                                                                                                                                                                                                                                                                                                                                                                  | 45S-55S                                                                                                                                                                                                                                                                                                                                                                                                                                                                                                                                                                                                                                                                                                                                                                                                                                                                                                                                                                                                                                                                                                                                                                                                                                                                                                                                                                                                                                                                                                                                                                                                                                                                                                                                                                                                                                                                                                                                                                                                                                                                                                                        |  |
| Capacity of motor                                                                                                                                                                                                                                                                                                                                                                                                                                                                                                                                                                                                                                                                                                                                                                                                                                                                                                                                                                                                                                                                                                                                                                                                                                                                                                                                                                                                                                                                                                                                                                                                                                                                                                                                                                                                                                                                                                                                                                                                                                                                                                             | 2.2kW                                                                                                                                                                                                                                                                                                                                                                                                                                                                                                                                                                                                                                                                                                                                                                                                                                                                                                                                                                                                                                                                                                                                                                                                                                                                                                                                                                                                                                                                                                                                                                                                                                                                                                                                                                                                                                                                                                                                                                                                                                                                                                                          |  |
| Overall Height                                                                                                                                                                                                                                                                                                                                                                                                                                                                                                                                                                                                                                                                                                                                                                                                                                                                                                                                                                                                                                                                                                                                                                                                                                                                                                                                                                                                                                                                                                                                                                                                                                                                                                                                                                                                                                                                                                                                                                                                                                                                                                                | 2827mm                                                                                                                                                                                                                                                                                                                                                                                                                                                                                                                                                                                                                                                                                                                                                                                                                                                                                                                                                                                                                                                                                                                                                                                                                                                                                                                                                                                                                                                                                                                                                                                                                                                                                                                                                                                                                                                                                                                                                                                                                                                                                                                         |  |
| Drive through                                                                                                                                                                                                                                                                                                                                                                                                                                                                                                                                                                                                                                                                                                                                                                                                                                                                                                                                                                                                                                                                                                                                                                                                                                                                                                                                                                                                                                                                                                                                                                                                                                                                                                                                                                                                                                                                                                                                                                                                                                                                                                                 | 2830mm                                                                                                                                                                                                                                                                                                                                                                                                                                                                                                                                                                                                                                                                                                                                                                                                                                                                                                                                                                                                                                                                                                                                                                                                                                                                                                                                                                                                                                                                                                                                                                                                                                                                                                                                                                                                                                                                                                                                                                                                                                                                                                                         |  |
| Electricity supply                                                                                                                                                                                                                                                                                                                                                                                                                                                                                                                                                                                                                                                                                                                                                                                                                                                                                                                                                                                                                                                                                                                                                                                                                                                                                                                                                                                                                                                                                                                                                                                                                                                                                                                                                                                                                                                                                                                                                                                                                                                                                                            | According To Customer Needs                                                                                                                                                                                                                                                                                                                                                                                                                                                                                                                                                                                                                                                                                                                                                                                                                                                                                                                                                                                                                                                                                                                                                                                                                                                                                                                                                                                                                                                                                                                                                                                                                                                                                                                                                                                                                                                                                                                                                                                                                                                                                                    |  |
| a Administrative and account of the security and the second of the Administrative and the second of | and the state of t |  |