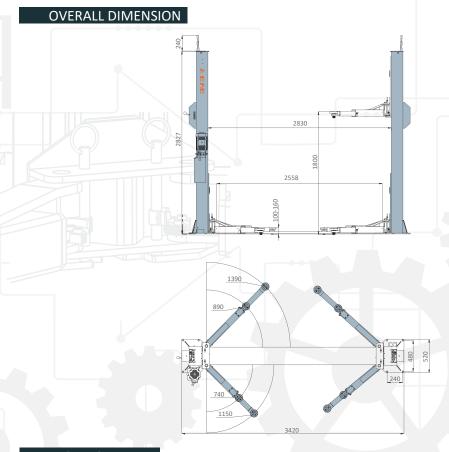

## TECHNICAL DATA

| MODEL NO.                                                                                                                                                                                                                                                                                                                                                                                                                                                                                                                                                                                                                                                                                                                                                                                                                                                                                                                                                                                                                                                                                                                                                                                                                                                                                                                                                                                                                                                                                                                                                                                                                                                                                                                                                                                                                                                                                                                                                                                                                                                                                                                     | EE-F9                                                                                                                                                                                                                                                                                                                                                                                                                                                                                                                                                                                                                                                                                                                                                                                                                                                                                                                                                                                                                                                                                                                                                                                                                                                                                                                                                                                                                                                                                                                                                                                                                                                                                                                                                                                                                                                                                                                                                                                                                                                                                                                          |  |
|-------------------------------------------------------------------------------------------------------------------------------------------------------------------------------------------------------------------------------------------------------------------------------------------------------------------------------------------------------------------------------------------------------------------------------------------------------------------------------------------------------------------------------------------------------------------------------------------------------------------------------------------------------------------------------------------------------------------------------------------------------------------------------------------------------------------------------------------------------------------------------------------------------------------------------------------------------------------------------------------------------------------------------------------------------------------------------------------------------------------------------------------------------------------------------------------------------------------------------------------------------------------------------------------------------------------------------------------------------------------------------------------------------------------------------------------------------------------------------------------------------------------------------------------------------------------------------------------------------------------------------------------------------------------------------------------------------------------------------------------------------------------------------------------------------------------------------------------------------------------------------------------------------------------------------------------------------------------------------------------------------------------------------------------------------------------------------------------------------------------------------|--------------------------------------------------------------------------------------------------------------------------------------------------------------------------------------------------------------------------------------------------------------------------------------------------------------------------------------------------------------------------------------------------------------------------------------------------------------------------------------------------------------------------------------------------------------------------------------------------------------------------------------------------------------------------------------------------------------------------------------------------------------------------------------------------------------------------------------------------------------------------------------------------------------------------------------------------------------------------------------------------------------------------------------------------------------------------------------------------------------------------------------------------------------------------------------------------------------------------------------------------------------------------------------------------------------------------------------------------------------------------------------------------------------------------------------------------------------------------------------------------------------------------------------------------------------------------------------------------------------------------------------------------------------------------------------------------------------------------------------------------------------------------------------------------------------------------------------------------------------------------------------------------------------------------------------------------------------------------------------------------------------------------------------------------------------------------------------------------------------------------------|--|
| Lifting capacity                                                                                                                                                                                                                                                                                                                                                                                                                                                                                                                                                                                                                                                                                                                                                                                                                                                                                                                                                                                                                                                                                                                                                                                                                                                                                                                                                                                                                                                                                                                                                                                                                                                                                                                                                                                                                                                                                                                                                                                                                                                                                                              | 4000kg                                                                                                                                                                                                                                                                                                                                                                                                                                                                                                                                                                                                                                                                                                                                                                                                                                                                                                                                                                                                                                                                                                                                                                                                                                                                                                                                                                                                                                                                                                                                                                                                                                                                                                                                                                                                                                                                                                                                                                                                                                                                                                                         |  |
| Max. lifting height                                                                                                                                                                                                                                                                                                                                                                                                                                                                                                                                                                                                                                                                                                                                                                                                                                                                                                                                                                                                                                                                                                                                                                                                                                                                                                                                                                                                                                                                                                                                                                                                                                                                                                                                                                                                                                                                                                                                                                                                                                                                                                           | 180 0mm                                                                                                                                                                                                                                                                                                                                                                                                                                                                                                                                                                                                                                                                                                                                                                                                                                                                                                                                                                                                                                                                                                                                                                                                                                                                                                                                                                                                                                                                                                                                                                                                                                                                                                                                                                                                                                                                                                                                                                                                                                                                                                                        |  |
| Min. height                                                                                                                                                                                                                                                                                                                                                                                                                                                                                                                                                                                                                                                                                                                                                                                                                                                                                                                                                                                                                                                                                                                                                                                                                                                                                                                                                                                                                                                                                                                                                                                                                                                                                                                                                                                                                                                                                                                                                                                                                                                                                                                   | 100mm                                                                                                                                                                                                                                                                                                                                                                                                                                                                                                                                                                                                                                                                                                                                                                                                                                                                                                                                                                                                                                                                                                                                                                                                                                                                                                                                                                                                                                                                                                                                                                                                                                                                                                                                                                                                                                                                                                                                                                                                                                                                                                                          |  |
| Lifting time                                                                                                                                                                                                                                                                                                                                                                                                                                                                                                                                                                                                                                                                                                                                                                                                                                                                                                                                                                                                                                                                                                                                                                                                                                                                                                                                                                                                                                                                                                                                                                                                                                                                                                                                                                                                                                                                                                                                                                                                                                                                                                                  | 45S-55S                                                                                                                                                                                                                                                                                                                                                                                                                                                                                                                                                                                                                                                                                                                                                                                                                                                                                                                                                                                                                                                                                                                                                                                                                                                                                                                                                                                                                                                                                                                                                                                                                                                                                                                                                                                                                                                                                                                                                                                                                                                                                                                        |  |
| Capacity of motor                                                                                                                                                                                                                                                                                                                                                                                                                                                                                                                                                                                                                                                                                                                                                                                                                                                                                                                                                                                                                                                                                                                                                                                                                                                                                                                                                                                                                                                                                                                                                                                                                                                                                                                                                                                                                                                                                                                                                                                                                                                                                                             | 2.2kW                                                                                                                                                                                                                                                                                                                                                                                                                                                                                                                                                                                                                                                                                                                                                                                                                                                                                                                                                                                                                                                                                                                                                                                                                                                                                                                                                                                                                                                                                                                                                                                                                                                                                                                                                                                                                                                                                                                                                                                                                                                                                                                          |  |
| Overall Height                                                                                                                                                                                                                                                                                                                                                                                                                                                                                                                                                                                                                                                                                                                                                                                                                                                                                                                                                                                                                                                                                                                                                                                                                                                                                                                                                                                                                                                                                                                                                                                                                                                                                                                                                                                                                                                                                                                                                                                                                                                                                                                | 2827mm                                                                                                                                                                                                                                                                                                                                                                                                                                                                                                                                                                                                                                                                                                                                                                                                                                                                                                                                                                                                                                                                                                                                                                                                                                                                                                                                                                                                                                                                                                                                                                                                                                                                                                                                                                                                                                                                                                                                                                                                                                                                                                                         |  |
| Drive through                                                                                                                                                                                                                                                                                                                                                                                                                                                                                                                                                                                                                                                                                                                                                                                                                                                                                                                                                                                                                                                                                                                                                                                                                                                                                                                                                                                                                                                                                                                                                                                                                                                                                                                                                                                                                                                                                                                                                                                                                                                                                                                 | 2830mm                                                                                                                                                                                                                                                                                                                                                                                                                                                                                                                                                                                                                                                                                                                                                                                                                                                                                                                                                                                                                                                                                                                                                                                                                                                                                                                                                                                                                                                                                                                                                                                                                                                                                                                                                                                                                                                                                                                                                                                                                                                                                                                         |  |
| Electricity supply                                                                                                                                                                                                                                                                                                                                                                                                                                                                                                                                                                                                                                                                                                                                                                                                                                                                                                                                                                                                                                                                                                                                                                                                                                                                                                                                                                                                                                                                                                                                                                                                                                                                                                                                                                                                                                                                                                                                                                                                                                                                                                            | According To Customer Needs                                                                                                                                                                                                                                                                                                                                                                                                                                                                                                                                                                                                                                                                                                                                                                                                                                                                                                                                                                                                                                                                                                                                                                                                                                                                                                                                                                                                                                                                                                                                                                                                                                                                                                                                                                                                                                                                                                                                                                                                                                                                                                    |  |
| a Administrative and account of the security and the second of the Administrative and the second of | and the state of t |  |