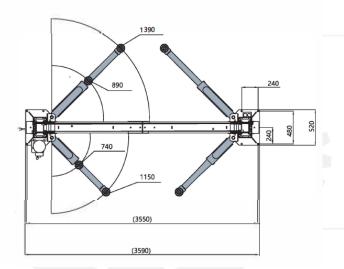

## **TECHNICAL DATA**

| MODEL NO.                                     | EE-C10                      |
|-----------------------------------------------|-----------------------------|
| Lifting capacity                              | 4500kg                      |
| Column height                                 | 3900mm                      |
| Max lifting height                            | 1760mm                      |
| Max lifting height with standard SUV adapters | 1920mm                      |
| Min height                                    | 100mm                       |
| Lifting time                                  | 555                         |
| Capacity of motor                             | 2.2kW                       |
| Rated oil pressure                            | 18Mpa                       |
| Drive through                                 | 2725mm                      |
| Weight                                        | 644kg                       |
| Electricity supply                            | According To Customer Needs |