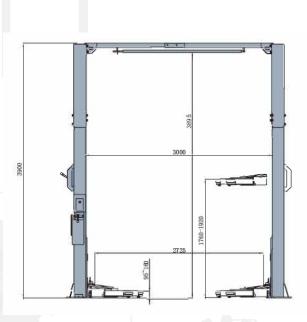

## EFERE ELCIO | TWO POST CLEAR FLOOR HOIST

One Side Operation More Convenient 4500KG Lifting Capacity

OVERALL DIMENSION

TUFFLIFT

EAE

Þ

One Side Safety Locks Release

Height Adapter

## **TECHNICAL DATA**

| MODEL NO.                                     | EE-C10                      |
|-----------------------------------------------|-----------------------------|
| Lifting capacity                              | 4500kg                      |
| Column height                                 | 3900mm                      |
| Max lifting height                            | 1760mm                      |
| Max lifting height with standard SUV adapters | 1920mm                      |
| Min height                                    | 100mm                       |
| Lifting time                                  | 555                         |
| Capacity of motor                             | 2.2kW                       |
| Rated oil pressure                            | 18Mpa                       |
| Drive through                                 | 2725mm                      |
| Weight                                        | 644kg                       |
| Electricity supply                            | According To Customer Needs |