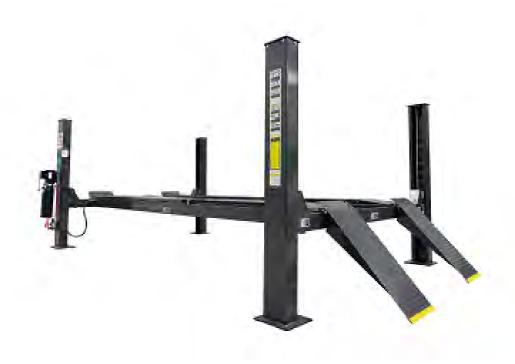

| SPECIFICATIONS |                     |                   |                         |                           |                  |                 |                  |                             |                 |
|----------------|---------------------|-------------------|-------------------------|---------------------------|------------------|-----------------|------------------|-----------------------------|-----------------|
| Model          | Lifting<br>Capacity | Lifting<br>Height | Height<br>of<br>Columns | Width<br>without<br>motor | Overall<br>Width | Runway<br>Width | Runway<br>Length | Width<br>Between<br>Runways | Motor           |
| TL6.0PH        | 6000Kg              | 1891mm            | 2254mm                  | 3295mm                    | 3595mm           | 508mm           | 4960mm           | 1078mm                      | 2.0 / 3.0<br>HP |

## **FEATURES**

- Diamond plated runways
- Pneumatic Single Point Lock Release
- Storage solutions for commercial vehicles and machinery
- Available in single or three phase power
- Jack Beams available