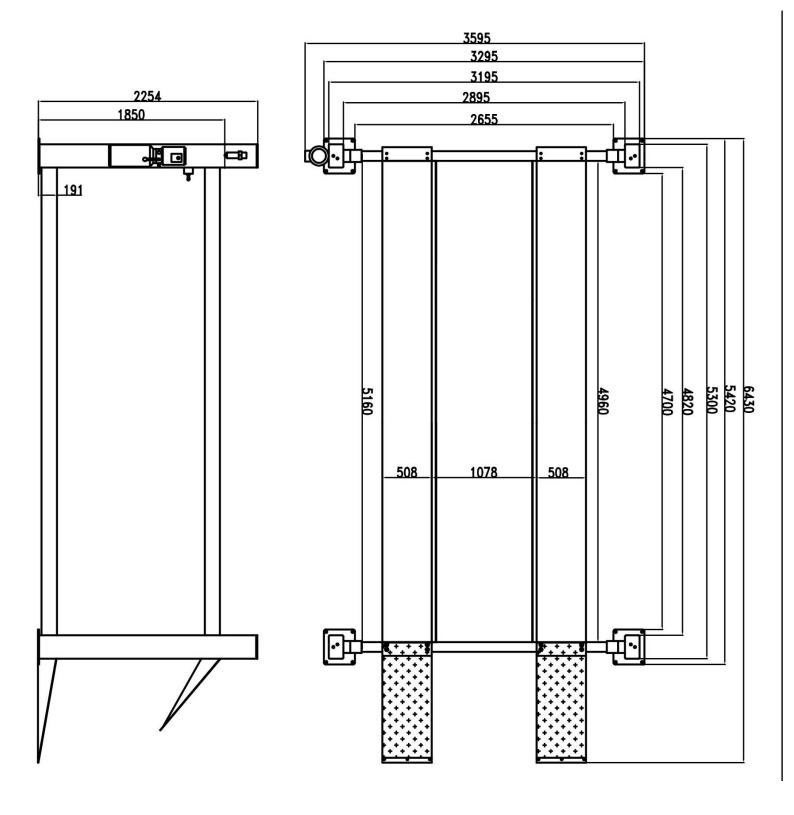

| SPECIFICATIONS |                     |                   |                         |                           |                  |                 |                  |                             |                 |
|----------------|---------------------|-------------------|-------------------------|---------------------------|------------------|-----------------|------------------|-----------------------------|-----------------|
| Model          | Lifting<br>Capacity | Lifting<br>Height | Height<br>of<br>Columns | Width<br>without<br>motor | Overall<br>Width | Runway<br>Width | Runway<br>Length | Width<br>Between<br>Runways | Motor           |
| TL6.0PH        | 6000Kg              | 1891mm            | 2254mm                  | 3295mm                    | 3595mm           | 508mm           | 4960mm           | 1078mm                      | 2.0 / 3.0<br>HP |