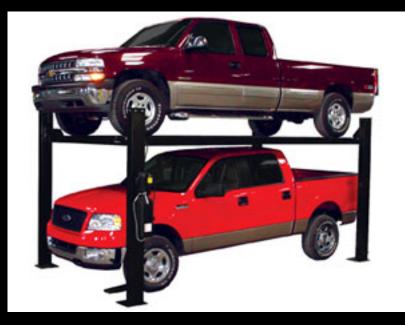

## **TL4.0PH 4 Post Parking Hoist**

The TL4.0PH is a 4 ton, 4 post parking lift, ideal for creating additional parking in your garage or workshop. As this lift is mobile, it is extremely versatile allowing you to adapt to your future changing space requirements. With tool tray, wheel chocs, column locks, auto slack cable locks, varying locking heights and optional jacking beam, the TL4.0PH is also perfect for vehicle storage, light maintenance and vehicle servicing. With a 4 ton safe working limit, this lift is suitable for passenger cars, 4WD and light commercial vehicles.

## **Features**

- Double your parking space
- Perfect for storage
- Available in single or three phase power
- Single point lock release
- Safety device works immediately in case a cable slacks or fails
- Certified and design registered with Worksafe
- Warranty: 5 years on structure and 12 months on electrical and hydraulics