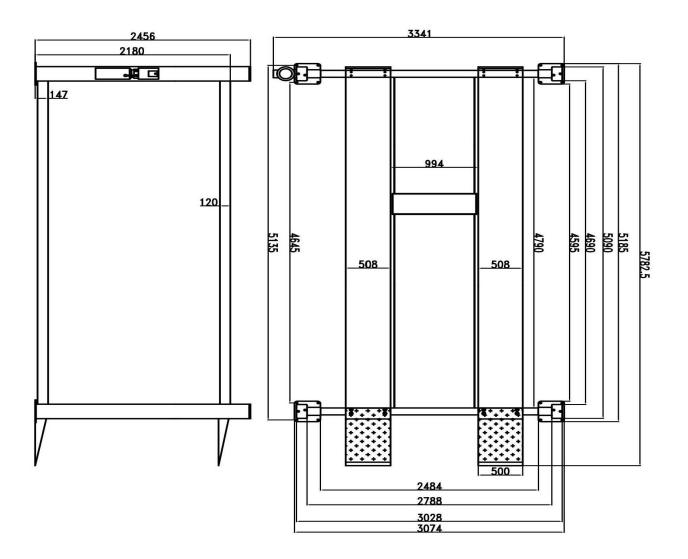

## **Specifications**

- Lifting capacity: 4000 kg
- Lifting height: 2180 mm
- **Overall width (without motor):** 3074 mm
- Overall length (with approach ramps): 5783 mm
- Runway width: 508 mm
- Width between runways: 994 mm
- Clearance between columns: 2484 mm
- Runway length: 4780 mm
- Column thickness of steel: 5 gauge (5 mm)

## TL4.0PH (PP9)

Measurements are correct at the time of publishing, however measurements may change or vary from time to time, if specific measurements are crucial to your facility or vehicle requirements, it is essential for you to discuss your specific requirements with your Tufflift advisor prior to purchasing your new hoist.