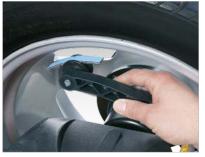

## Gauge arm

The 2D SAPE gauge arm features semi-automatic input of rim diameter and offset and facilitates positioning of adhesive weights.