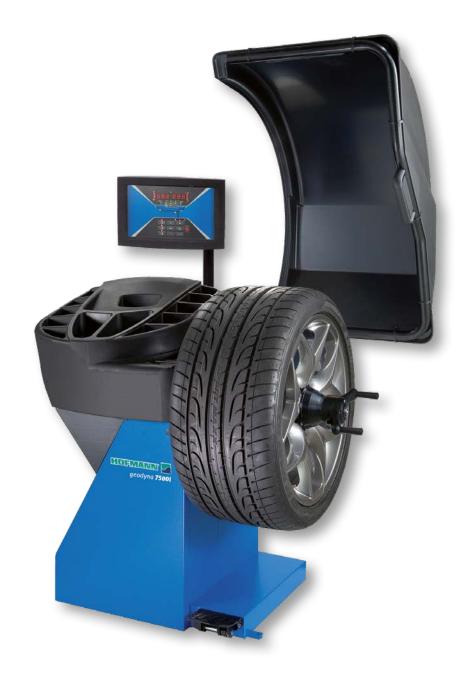

## GEODYNA® 7500L

- Intuitive display in ergonomic raised position
- easyWEIGHT™
- Semi-automatic input of rim diameter and offset with gauge arm
- Automatic input of rim width via Smart Sonar™
- easyALU<sup>™</sup>
- VPM measurement technique
- Constant rotational speed
- QuickBAL™ for reduced balancing times
- Split weight mode
- The pedal-operated mechanical lock firmly holds the wheel in every position
- Multiple user capability (4 users)
- Wheel clamped on the integrated flange by means of a quick nut
- Oversize shaft
- geodyna® 7500p with Power Clamp™ device and electromechanical lock