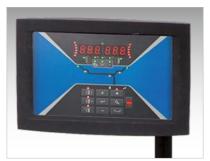

## GEODYNA® 7500L

- Intuitive display in ergonomic raised position
- easyWEIGHT™
- Semi-automatic input of rim diameter and offset with gauge arm
- Automatic input of rim width via Smart Sonar™
- easyALU<sup>™</sup>
- VPM measurement technique
- Constant rotational speed
- QuickBAL™ for reduced balancing times
- Split weight mode
- The pedal-operated mechanical lock firmly holds the wheel in every position
- Multiple user capability (4 users)
- Wheel clamped on the integrated flange by means of a quick nut
- Oversize shaft
- geodyna® 7500p with Power Clamp™ device and electromechanical lock





## Ergonomic display

The raised display increases ergonomic handling.



## Gauge arm

The 2D SAPE gauge arm features semi-automatic input of rim diameter and offset and facilitates positioning of adhesive weights.